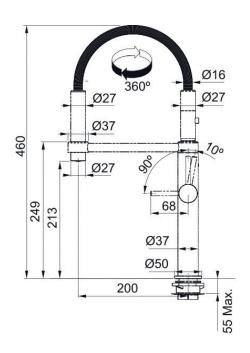

## **PRODUCT INFORMATION**

| Style                      | Pull-Out (Magentic Dock)                                            |
|----------------------------|---------------------------------------------------------------------|
| Tap Swivel Spout (degrees) | 360°                                                                |
| Cut-Out Size               | Ø 35mm                                                              |
| WELS                       | 5 star / 5 Lpm<br>Reg No: T35260                                    |
| Min. (PSI)                 | 7.25                                                                |
| Max. (PSI)                 | 72.5                                                                |
| Min. (kPa)                 | 50                                                                  |
| Max. (kPa)                 | 500                                                                 |
| Finish                     | Chrome                                                              |
| Warranty                   | 5 years parts and labour<br>15 years cartridge only<br>*T&C's apply |