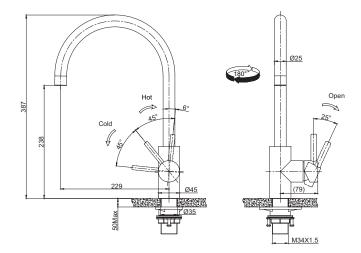

## **PRODUCT INFORMATION**

| Style                      | Non Pull-Out                                                        |
|----------------------------|---------------------------------------------------------------------|
| Tap Swivel Spout (degrees) | 180°                                                                |
| Cut-Out Size               | Ø 35mm                                                              |
| WELS                       | 5 star / 6 Lpm<br>Reg No: T36852                                    |
| Min. (PSI)                 | 7.25                                                                |
| Max. (PSI)                 | 72.5                                                                |
| Min. (kPa)                 | 50kPa                                                               |
| Max. (kPa)                 | 500kPa                                                              |
| Finish                     | Gun Metal                                                           |
| Warranty                   | 5 years parts and labour<br>15 years cartridge only<br>*T&C's apply |
|                            |                                                                     |