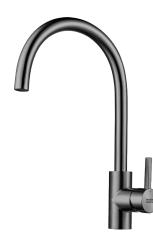

## **PRODUCT INFORMATION**

| Style                      | Non Pull-Out                                                        |
|----------------------------|---------------------------------------------------------------------|
| Tap Swivel Spout (degrees) | 180°                                                                |
| Cut-Out Size               | Ø 35mm                                                              |
| WELS                       | 5 star / 6 Lpm<br>Reg No: T36852                                    |
| Min. (PSI)                 | 7.25                                                                |
| Max. (PSI)                 | 72.5                                                                |
| Min. (kPa)                 | 50kPa                                                               |
| Max. (kPa)                 | 500kPa                                                              |
| Finish                     | Gun Metal                                                           |
| Warranty                   | 5 years parts and labour<br>15 years cartridge only<br>*T&C's apply |
|                            |                                                                     |