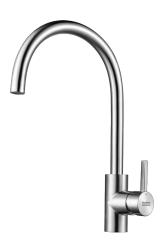

## **EOS NEO**

## TA9600

## **PRODUCT INFORMATION**

| Style                      | Non Pull-Out                                                        |
|----------------------------|---------------------------------------------------------------------|
| Tap Swivel Spout (degrees) | 180°                                                                |
| Cut-Out Size               | Ø 35mm                                                              |
| WELS                       | 5 star / 6 Lpm<br>Reg No: T36850                                    |
| Min. (PSI)                 | 7.25                                                                |
| Max. (PSI)                 | 72.5                                                                |
| Min. (kPa)                 | 50kPa                                                               |
| Max. (kPa)                 | 500kPa                                                              |
| Finish                     | Stainless Steel                                                     |
| Warranty                   | 5 years parts and labour<br>15 years cartridge only<br>*T&C's apply |