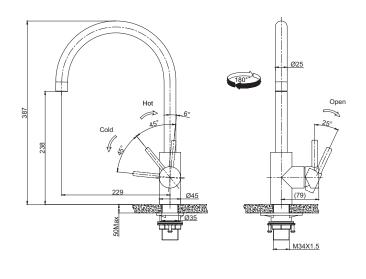

## **PRODUCT INFORMATION**

| Style                      | Non Pull-Out                                                        |
|----------------------------|---------------------------------------------------------------------|
| Tap Swivel Spout (degrees) | 180°                                                                |
| Cut-Out Size               | Ø 35mm                                                              |
| WELS                       | 5 star / 6 Lpm<br>Reg No: T36850                                    |
| Min. (PSI)                 | 7.25                                                                |
| Max. (PSI)                 | 72.5                                                                |
| Min. (kPa)                 | 50kPa                                                               |
| Max. (kPa)                 | 500kPa                                                              |
| Finish                     | Stainless Steel                                                     |
| Warranty                   | 5 years parts and labour<br>15 years cartridge only<br>*T&C's apply |

**PLEASE NOTE:** Large and heavy taps should ideally be mounted directly through the solid benchtop or fully supported from underneath. For all other swivel taps, we recommend the use of the Franke Tap Support Arm to provide additional support. Please ensure all Franke tapware is installed at a pressure of no greater than 500 kPa in accordance with AS/NZS3500 and insist that your plumber flushes all of the water supply lines before installing tapware. Failure to do so may void warranty.