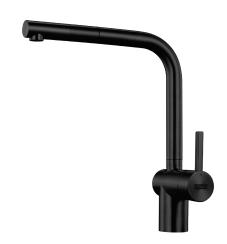

## **ATLAS NEO**

## TA9701BS

## **PRODUCT INFORMATION**

| Style                      | Pull-Out                                                            |
|----------------------------|---------------------------------------------------------------------|
| Tap Swivel Spout (degrees) | 180°                                                                |
| Cut-Out Size               | Ø 35mm                                                              |
| WELS                       | 5 star / 6 Lpm<br>Reg No: T37016                                    |
| Min. (PSI)                 | 7.25                                                                |
| Max. (PSI)                 | 72.5                                                                |
| Min. (kPa)                 | 50kPa                                                               |
| Max. (kPa)                 | 500kPa                                                              |
| Finish                     | Black Steel                                                         |
| Warranty                   | 5 years parts and labour<br>15 years cartridge only<br>*T&C's apply |