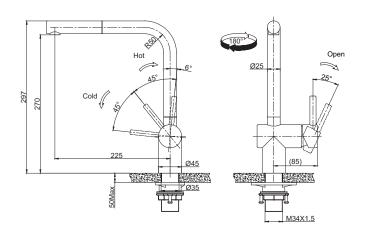

## **PRODUCT INFORMATION**

| Style                      | Pull-Out                                                            |
|----------------------------|---------------------------------------------------------------------|
| Tap Swivel Spout (degrees) | 180°                                                                |
| Cut-Out Size               | Ø 35mm                                                              |
| WELS                       | 5 star / 6 Lpm<br>Reg No: T37016                                    |
| Min. (PSI)                 | 7.25                                                                |
| Max. (PSI)                 | 72.5                                                                |
| Min. (kPa)                 | 50kPa                                                               |
| Max. (kPa)                 | 500kPa                                                              |
| Finish                     | Black Steel                                                         |
| Warranty                   | 5 years parts and labour<br>15 years cartridge only<br>*T&C's apply |

**PLEASE NOTE:** Large and heavy taps should ideally be mounted directly through the solid benchtop or fully supported from underneath. For all other swivel taps, we recommend the use of the Franke Tap Support Arm to provide additional support. Please ensure all Franke tapware is installed at a pressure of no greater than 500 kPa in accordance with AS/NZS3500 and insist that your plumber flushes all of the water supply lines before installing tapware. Failure to do so may void warranty.