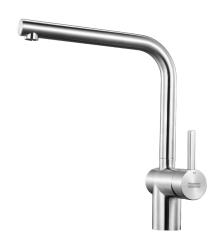

## **ATLAS NEO**

## TA9700

## **PRODUCT INFORMATION**

| Style                      | Non Pull-Out                                                        |
|----------------------------|---------------------------------------------------------------------|
| Tap Swivel Spout (degrees) | 180°                                                                |
| Cut-Out Size               | Ø 35mm                                                              |
| WELS                       | 5 star / 6 Lpm<br>Reg No: T37063                                    |
| Min. (PSI)                 | 7.25                                                                |
| Max. (PSI)                 | 72.5                                                                |
| Min. (kPa)                 | 50kPa                                                               |
| Max. (kPa)                 | 500kPa                                                              |
| Finish                     | Stainless Steel                                                     |
| Warranty                   | 5 years parts and labour<br>15 years cartridge only<br>*T&C's apply |