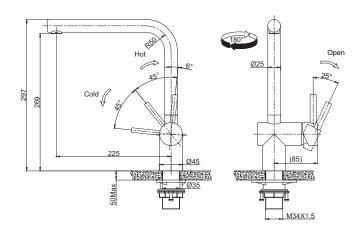

## **PRODUCT INFORMATION**

| Style                      | Non Pull-Out                                                        |
|----------------------------|---------------------------------------------------------------------|
| Tap Swivel Spout (degrees) | 180°                                                                |
| Cut-Out Size               | Ø 35mm                                                              |
| WELS                       | 5 star / 6 Lpm<br>Reg No: T37063                                    |
| Min. (PSI)                 | 7.25                                                                |
| Max. (PSI)                 | 72.5                                                                |
| Min. (kPa)                 | 50kPa                                                               |
| Max. (kPa)                 | 500kPa                                                              |
| Finish                     | Stainless Steel                                                     |
| Warranty                   | 5 years parts and labour<br>15 years cartridge only<br>*T&C's apply |

**PLEASE NOTE:** Large and heavy taps should ideally be mounted directly through the solid benchtop or fully supported from underneath. For all other swivel taps, we recommend the use of the Franke Tap Support Arm to provide additional support. Please ensure all Franke tapware is installed at a pressure of no greater than 500 kPa in accordance with AS/NZS3500 and insist that your plumber flushes all of the water supply lines before installing tapware. Failure to do so may void warranty.