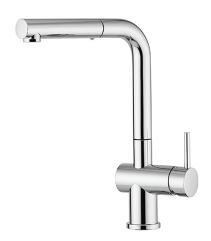

## **PRODUCT INFORMATION**

| Style                      | Pull-Out Spray                                                      |
|----------------------------|---------------------------------------------------------------------|
| Tap Swivel Spout (degrees) | 360°                                                                |
| Cut-Out Size               | Ø 35mm                                                              |
| WELS                       | 5 star/5.0 Lpm<br>Reg No: T30967                                    |
| Min. (PSI)                 | 7.25                                                                |
| Max. (PSI)                 | 72.5                                                                |
| Min. (kPa)                 | 50kPa                                                               |
| Max. (kPa)                 | 500kPa                                                              |
| Finish                     | Chrome                                                              |
| Warranty                   | 5 years parts and labour<br>15 years cartridge only<br>*T&C's apply |