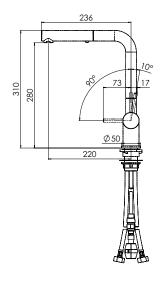

## **PRODUCT INFORMATION**

| Style                      | Pull-Out Spray                                                      |
|----------------------------|---------------------------------------------------------------------|
| Tap Swivel Spout (degrees) | 360°                                                                |
| Cut-Out Size               | Ø 35mm                                                              |
| WELS                       | 5 star/5.0 Lpm<br>Reg No: T30967                                    |
| Min. (PSI)                 | 7.25                                                                |
| Max. (PSI)                 | 72.5                                                                |
| Min. (kPa)                 | 50kPa                                                               |
| Max. (kPa)                 | 500kPa                                                              |
| Finish                     | Chrome                                                              |
| Warranty                   | 5 years parts and labour<br>15 years cartridge only<br>*T&C's apply |