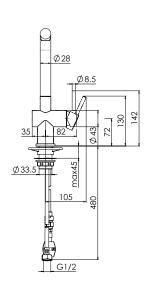

## **PRODUCT INFORMATION**

| Style                      | Pull-Out Spray                                                      |
|----------------------------|---------------------------------------------------------------------|
| Tap Swivel Spout (degrees) | 360°                                                                |
| Cut-Out Size               | Ø 35mm                                                              |
| WELS                       | 5 star/5.0 Lpm<br>Reg No: T30967                                    |
| Min. (PSI)                 | 7.25                                                                |
| Max. (PSI)                 | 72.5                                                                |
| Min. (kPa)                 | 50kPa                                                               |
| Max. (kPa)                 | 500kPa                                                              |
| Finish                     | Chrome                                                              |
| Warranty                   | 5 years parts and labour<br>15 years cartridge only<br>*T&C's apply |