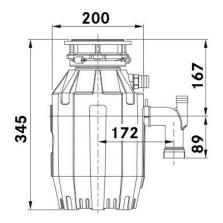

**PLEASE NOTE:** Technical and product specifications may change, therefore we recommend cut-outs for appliances should only be by physical product measurements. The above information is indicative only.