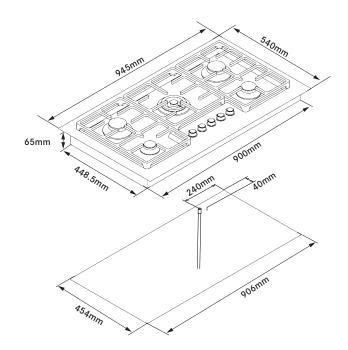

## **PRODUCT INFORMATION**

| Overall Dimensions (mm) | 945mm x 540mm                  |
|-------------------------|--------------------------------|
| Controls                | Stainless steel knobs          |
| Power                   | 220-240V/50Hz, 1A Max          |
| Cutout                  | 906mm x 454mm                  |
| Safety devices          | Auto shut off, Minute Reminder |
| Low profile             | Yes                            |
| Pan support             | Cast-iron                      |
| Ignition                | Electronic                     |
| Gas type                | NG                             |
| Solid brass burners     | 5                              |
| WOK Burner              | 0.5 - 22MJ/h*                  |
| Large Burners (2)       | 10.2MJ/h*                      |
| Medium Burner           | 8.5MJ/h*                       |
| Small Burner            | 6.5MJ/h*                       |
| Finish                  | Black ceramic/stainless steel  |
| Warranty                | 5 years                        |
|                         |                                |