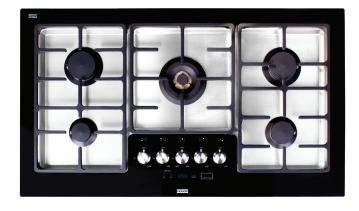

## **PRODUCT INFORMATION**

| Overall Dimensions (mm) | 945mm x 540mm                  |
|-------------------------|--------------------------------|
| Controls                | Stainless steel knobs          |
| Power                   | 220-240V/50Hz, 1A Max          |
| Cutout                  | 906mm x 454mm                  |
| Safety devices          | Auto shut off, Minute Reminder |
| Low profile             | Yes                            |
| Pan support             | Cast-iron                      |
| Ignition                | Electronic                     |
| Gas type                | NG                             |
| Solid brass burners     | 5                              |
| WOK Burner              | 0.5 - 22MJ/h*                  |
| Large Burners (2)       | 10.2MJ/h*                      |
| Medium Burner           | 8.5MJ/h*                       |
| Small Burner            | 6.5MJ/h*                       |
| Finish                  | Black ceramic/stainless steel  |
| Warranty                | 5 years                        |
|                         |                                |