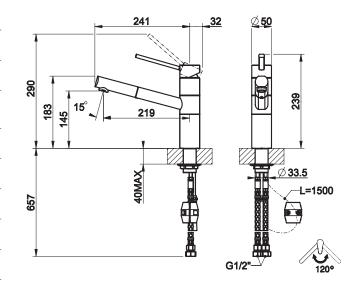

## **PRODUCT INFORMATION**

| Style                      | Pull-Out                                                            |
|----------------------------|---------------------------------------------------------------------|
| Tap Swivel Spout (degrees) | 120°                                                                |
| Cut-Out Size               | Ø 35mm                                                              |
| WELS                       | 4 star/7.5 Lpm<br>Reg No: T31567                                    |
| Min. (PSI)                 | 7.25                                                                |
| Max. (PSI)                 | 72.5                                                                |
| Min. (kPa)                 | 50kPa                                                               |
| Max. (kPa)                 | 500kPa                                                              |
| Finish                     | Matte Black                                                         |
| Warranty                   | 5 years parts and labour<br>15 years cartridge only<br>*T&C's apply |

**PLEASE NOTE:** Large and heavy taps should ideally be mounted directly through the solid benchtop or fully supported from underneath. For all other swivel taps, we recommend the use of the Franke Tap Support Arm to provide additional support. Please ensure all Franke tapware is installed at a pressure of no greater than 500 kPa in accordance with AS/NZS3500 and insist that your plumber flushes all of the water supply lines before installing tapware. Failure to do so may void warranty.