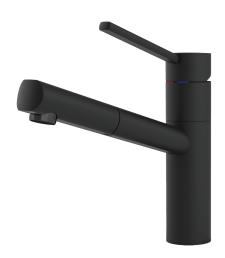

## TA 6851MB OZONE TAP

## **PRODUCT INFORMATION**

| Style                      | Pull-Out                                                            |
|----------------------------|---------------------------------------------------------------------|
| Tap Swivel Spout (degrees) | 120°                                                                |
| Cut-Out Size               | Ø 35mm                                                              |
| WELS                       | 4 star/7.5 Lpm<br>Reg No: T31567                                    |
| Min. (PSI)                 | 7.25                                                                |
| Max. (PSI)                 | 72.5                                                                |
| Min. (kPa)                 | 50kPa                                                               |
| Max. (kPa)                 | 500kPa                                                              |
| Finish                     | Matte Black                                                         |
| Warranty                   | 5 years parts and labour<br>15 years cartridge only<br>*T&C's apply |