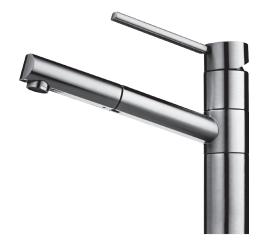

## TA 6851 **OZONE TAP**

## **PRODUCT INFORMATION**

| Style                      | Pull-Out                                                            |
|----------------------------|---------------------------------------------------------------------|
| Tap Swivel Spout (degrees) | 120°                                                                |
| Cut-Out Size               | Ø 35mm                                                              |
| WELS                       | 4 star/7.5 Lpm<br>Reg No: T31566                                    |
| Min. (PSI)                 | 7.25                                                                |
| Max. (PSI)                 | 72.5                                                                |
| Min. (kPa)                 | 50kPa                                                               |
| Max. (kPa)                 | 500kPa                                                              |
| Finish                     | Chrome                                                              |
| Warranty                   | 5 years parts and labour<br>15 years cartridge only<br>*T&C's apply |