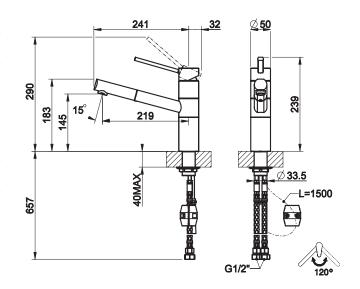

## **PRODUCT INFORMATION**

| Style                      | Pull-Out                                                            |
|----------------------------|---------------------------------------------------------------------|
| Tap Swivel Spout (degrees) | 120°                                                                |
| Cut-Out Size               | Ø 35mm                                                              |
| WELS                       | 4 star/7.5 Lpm<br>Reg No: T31566                                    |
| Min. (PSI)                 | 7.25                                                                |
| Max. (PSI)                 | 72.5                                                                |
| Min. (kPa)                 | 50kPa                                                               |
| Max. (kPa)                 | 500kPa                                                              |
| Finish                     | Chrome                                                              |
| Warranty                   | 5 years parts and labour<br>15 years cartridge only<br>*T&C's apply |

**PLEASE NOTE:** Large and heavy taps should ideally be mounted directly through the solid benchtop or fully supported from underneath. For all other swivel taps, we recommend the use of the Franke Tap Support Arm to provide additional support. Please ensure all Franke tapware is installed at a pressure of no greater than 500 kPa in accordance with AS/NZS3500 and insist that your plumber flushes all of the water supply lines before installing tapware. Failure to do so may void warranty.