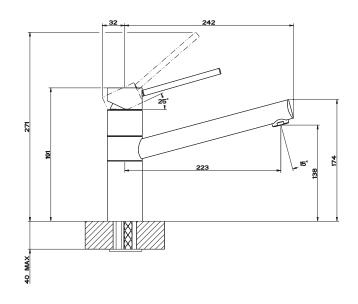

## **PRODUCT INFORMATION**

| Article Number             | 115.0538.272                                                        |
|----------------------------|---------------------------------------------------------------------|
| Style                      | Non Pull-Out                                                        |
| Tap Swivel Spout (degrees) | 360°                                                                |
| Cut-Out Size               | Ø 35mm                                                              |
| WELS                       | 4 star/7.5 Lpm<br>Reg No: T31536                                    |
| Min. (PSI)                 | 7.25                                                                |
| Max. (PSI)                 | 72.5                                                                |
| Min. (kPa)                 | 50kPa                                                               |
| Max. (kPa)                 | 500kPa                                                              |
| Finish                     | Chrome                                                              |
| Warranty                   | 5 years parts and labour<br>15 years cartridge only<br>*T&C's apply |