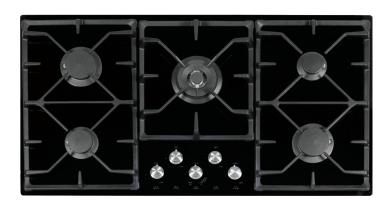

## FIG905B1 N/L **96CM CERAMIC GLASS GAS COOKTOP**

## **PRODUCT INFORMATION**

| Overall Dimensions (mm) | 960 x 520 x 65mm              |
|-------------------------|-------------------------------|
| Controls                | Stainless steel knobs         |
| Power                   | 220-240V/50Hz, 1A Max         |
| Cutout                  | 870 x 470mm                   |
| Safety devices          | Flame failure                 |
| Pan support             | Cast-iron                     |
| Ignition                | Electronic                    |
| Gas type                | NG or LPG                     |
| Solid brass burners     | 5                             |
| WOK Burner              | 0.5 - 22MJ/h*                 |
| Large Burners (x2)      | 10.2MJ/h*                     |
| Medium Burner           | 8.5MJ/h*                      |
| Small Burner            | 6.5MJ/h*                      |
| Finish                  | Black ceramic/stainless steel |
| Warranty                | 5 years                       |
|                         |                               |