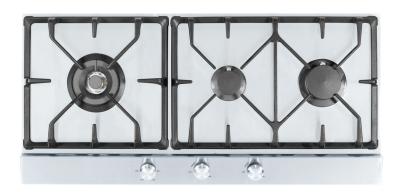

## FIG903S1 N/L 85CM GAS COOKTOP

## **PRODUCT INFORMATION**

| Overall Dimensions (mm) | 850 x 405 x 50mm      |
|-------------------------|-----------------------|
| Controls                | Stainless steel knobs |
| Power                   | 220-240V/50Hz, 1A Max |
| Cutout                  | 817 x 378mm           |
| Safety devices          | Flame failure         |
| Pan support             | Cast-iron             |
| Ignition                | Electronic            |
| Gas type                | NG or LPG             |
| Solid brass burners     | 3                     |
| WOK Burner              | 0.5 - 22MJ/h*         |
| Large Burner            | 10.2MJ/h*             |
| Small Burner            | 6.5MJ/h*              |
| Finish                  | Stainless Steel       |
| Warranty                | 5 years               |