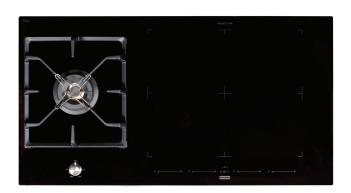

## FIXG9041B2 N/L 96CM GLASS GAS & INDUCTION COOKTOP

## **PRODUCT INFORMATION**

| Overall Dimensions (mm)   | 960 x 520 x 75mm                                                                               |
|---------------------------|------------------------------------------------------------------------------------------------|
| Cutout                    | 920 x 480mm                                                                                    |
| High power WOK burner     | 0.5 - 22MJ/h*                                                                                  |
| Induction                 | 4 x 2100W, Boost 3700W                                                                         |
| Controls                  | Stainless steel knob & Induction slide touch                                                   |
| Power                     | 240V/50Hz, 7400W Max and 240V/50Hz, 240W Max                                                   |
| Features                  | Flame Failure, Residual Heat<br>Indicator, Pan Detection (min pan<br>diameter of 100mm), Timer |
| Pan support               | Cast-iron                                                                                      |
| Solid brass burners       | 1                                                                                              |
| Ignition                  | Electronic                                                                                     |
| Gas type                  | NG or LPG                                                                                      |
| Bridging Function         | Yes                                                                                            |
| Keep Warm Function        | Yes                                                                                            |
| Pause and Recall Function | Yes                                                                                            |
| Child Lock                | Yes                                                                                            |
| Finish                    | Black ceramic glass                                                                            |
| Warranty                  | 5 years                                                                                        |
|                           |                                                                                                |