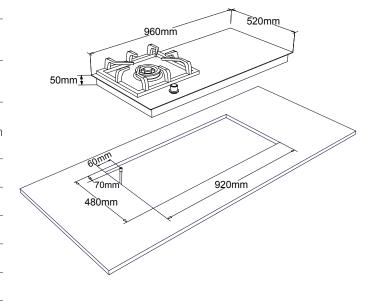

## **PRODUCT INFORMATION**

| Overall Dimensions (mm)   | 960 x 520 x 75mm                                                                               |
|---------------------------|------------------------------------------------------------------------------------------------|
| Cutout                    | 920 x 480mm                                                                                    |
| High power WOK burner     | 0.5 - 22MJ/h*                                                                                  |
| Induction                 | 4 x 2100W, Boost 3700W                                                                         |
| Controls                  | Stainless steel knob & Induction slide touch                                                   |
| Power                     | 240V/50Hz, 7400W Max and 240V/50Hz, 240W Max                                                   |
| Features                  | Flame Failure, Residual Heat<br>Indicator, Pan Detection (min pan<br>diameter of 100mm), Timer |
| Pan support               | Cast-iron                                                                                      |
| Solid brass burners       | 1                                                                                              |
| Ignition                  | Electronic                                                                                     |
| Gas type                  | NG or LPG                                                                                      |
| Bridging Function         | Yes                                                                                            |
| Keep Warm Function        | Yes                                                                                            |
| Pause and Recall Function | Yes                                                                                            |
| Child Lock                | Yes                                                                                            |
| Finish                    | Black ceramic glass                                                                            |
| Warranty                  | 5 years                                                                                        |
|                           |                                                                                                |