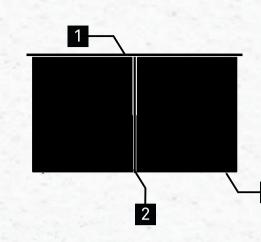

## **KEY FEATURES**

- 1 100% recycled aluminium
- 2 Flat pack assembly
- 3 Minimum material wastage
- 4 Recycled powder coat\*\*

**PRODUCTION** Blaydon-on-Tyne, UK