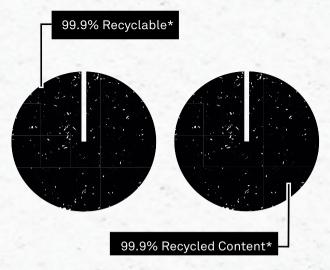

| MATERIAL                                      | RECYCLED<br>CONTENT | RECYCLABLE<br>CONTENT |
|-----------------------------------------------|---------------------|-----------------------|
| Aluminium                                     | 100%                | 100%                  |
| Steel                                         | 85%                 | 100%                  |
| Get Wasted<br>Powder<br>Coat                  | 100%                | 0%                    |
| <br>Polypropyl-<br>ene /<br>Polyethyl-<br>ene | 0%                  | 100%                  |

## GOOD TO KNOW

- \* Based on raw aluminium Coffee Table.

- \*\* Other RALs available

These attributes can help you to achieve criteria towards LEED, BREEAM, Ska and WELL building certifications.