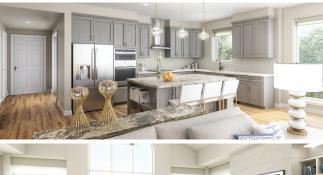

## Cottage & Apartment

- Generous walk-in closets
- Individually-controlled Heat/AC
- Fully-equipped kitchen with granite countertops and wood cabinetry
- Individual washer and dryer