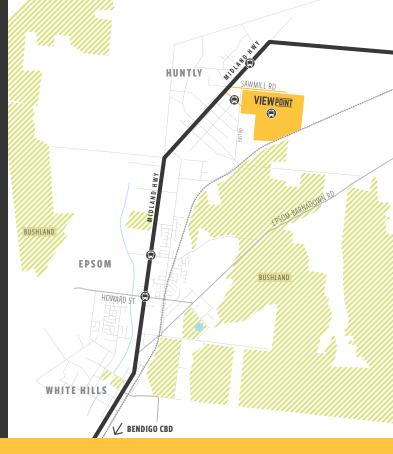

## RURAL LIVING ON THE URBAN FRINGE

Positioned in a quiet bushland setting, discover a place of tree-lined boulevards and native flora and fauna, where majestic parks meet with thriving wetlands, and all are just a stones throw from every home. Whether you are looking for a large home site for luxury family living or a low maintenance allotment, Viewpoint has been designed to provide a range of options to suit a variety of lifestyle needs.