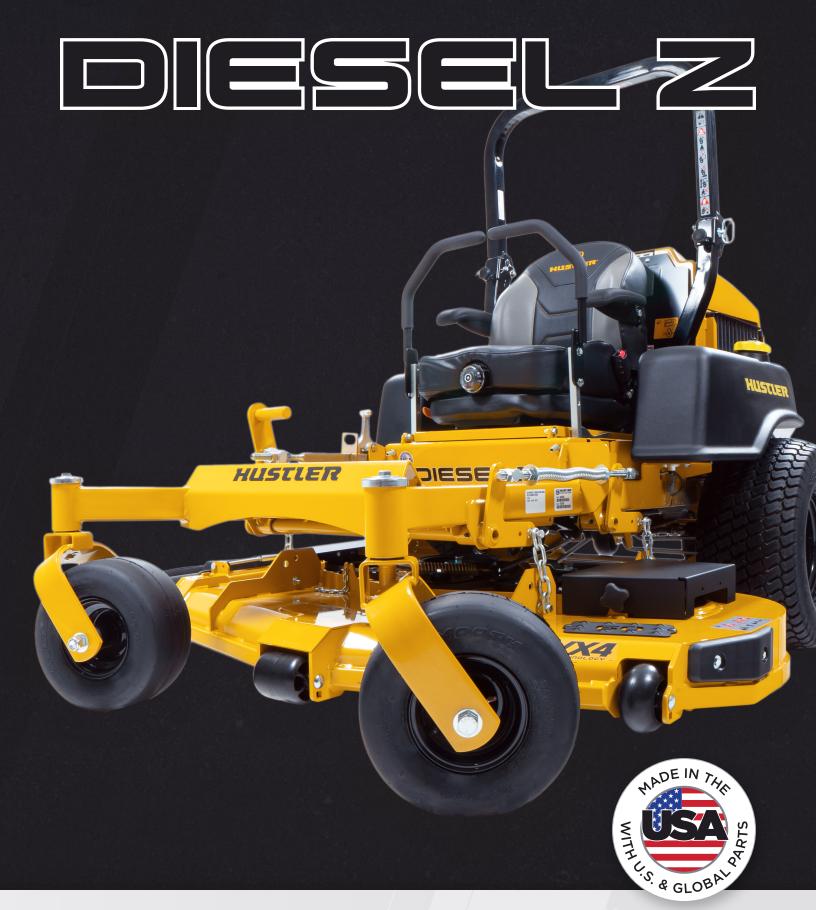

# DIESEL Z

#### **FABRICATED FRAME FOR DURABILITY**

1.5" x 3.0" steel frame making it tough and durable.

#### VX4<sup>™</sup> DECK

Fabricated 7 GA steel deck engineered to move more grass at high speeds while mantaining cut-quality.

#### PATENTED BELT DRIVE SYSTEM

Helps provide long life to this machine.

### **COMMERCIAL-GRADE ENGINES**

25 HP Perkins engines backed by 5-year limited warranties.

#### **COMMERCIAL-GRADE TORQUE**

Driven by Tandem 21 cc Hydro-Gear® pumps

| DECK SIZE / ENGINE |        |          |  |
|--------------------|--------|----------|--|
| 60"                | 25 HP* | Perkins® |  |
| 60" RD             | 25 HP* | Perkins® |  |
| 72"                | 25 HP* | Perkins® |  |
| 72" RD             | 25 HP* | Perkins® |  |