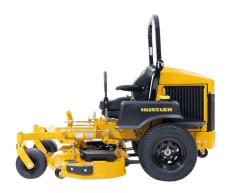

#### VX4<sup>™</sup> DECK

Fabricated 7 GA steel deck engineered to move more grass at high speeds while mantaining cut-quality.

#### **VX4® DECK**

Fabricated 7 GA steel deck engineered to move more grass at high speeds while mantaining cut-quality.