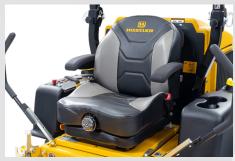

#### **I3M SUSPENSION SEAT**

High-back seat with adjustable armrests and 3-inch travel range.