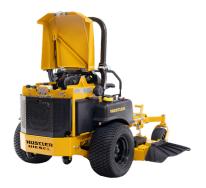

# DIESEL Z

#### **FABRICATED FRAME FOR DURABILITY**

1.5" x 3.0" steel frame making it tough and durable.

#### VX4<sup>™</sup> DECK

Fabricated 7 GA steel deck engineered to move more grass at high speeds while mantaining cut-quality.

#### **DUAL FUEL TANKS**

14.4 gallon capacity with mechanical fuel gauges.