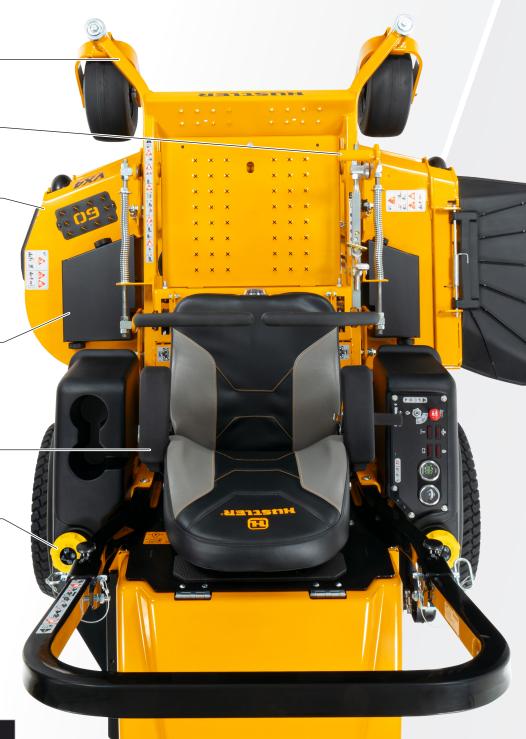

# **MORE FEATURES**

#### **VX4® DECK**

Fabricated 7 GA steel deck engineered to move more grass at high speeds while mantaining cut-quality.

#### **I3M SUSPENSION SEAT**

High-back seat with adjustable armrests and 3-inch travel range.

### PATENTED BELT DRIVE SYSTEM

Helps provide long life to this machine.