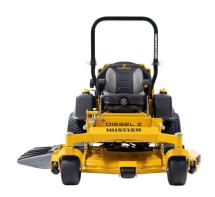

"                | 25 HP* | Perkins® |  |
| 60" RD             | 25 HP* | Perkins® |  |
| 72"                | 25 HP* | Perkins® |  |
| 72" RD             | 25 HP* | Perkins® |  |



# **MORE FEATURES**



#### **VX4® DECK**

Fabricated 7 GA steel deck engineered to move more grass at high speeds while mantaining cut-quality.



#### **I3M SUSPENSION SEAT**

High-back seat with adjustable armrests and 3-inch travel range.



### PATENTED BELT DRIVE SYSTEM

Helps provide long life to this machine.

## **ACCESSORIES**

(Each sold separately)

- Semi pneumatic front tires
- Steering lever extension kit
- Single/dual anti-scalp wheels
- Flex Forks<sup>®</sup>
- Mulch kit
- Light kit
- Stripe kit
- Sand kit
- Beacon kit
- Flasher kit
- Electric deck lift
- Hitch kit
- Michelin® X® Tweel® Turf









|                     | DIESEL Z°