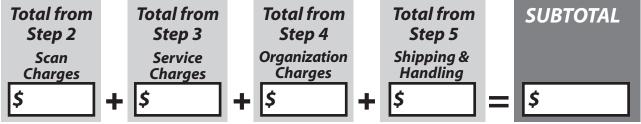

Below are the scanning prices for your slides. The prices below include a data disc of your images. To add up your scanning prices just simply multiply the quantity of carousels you are sending us with the proper scanning charge below. Ex: You have 5 (five) 80ct carousels.  $5 \times $22 = $110$ 

Add up your total scanning charges from this step and write the amount here:

Step 2 Total

**Important Information:** 

Your slides will be scanned as they are. Loose dirt and dust will be blown off. Fingerprints, mold, fungus, stratches or other marks will appear in your images if they are on the slides. Scanning of slides on this form is for 2"x2" mounted slides only (cardboard or plastic mounts). Glass mounted 2"x2" and medium format slides are not included on this form.