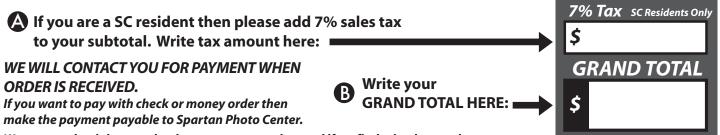

WE WILL CONTACT YOU FOR PAYMENT WHEN ORDER IS RECEIVED. If you want to pay with check or money order then make the payment payable to Spartan Photo Center.