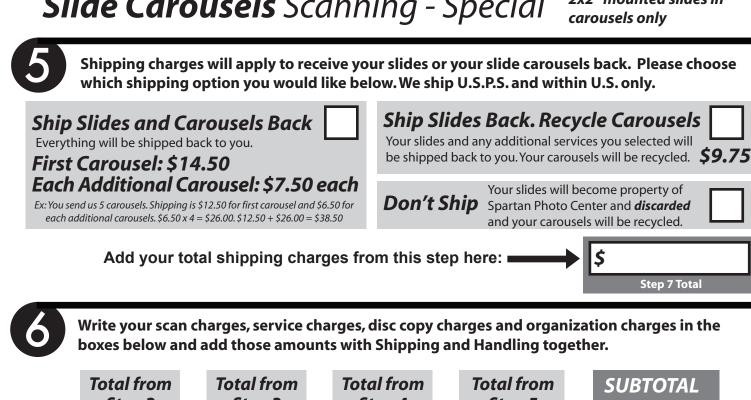

| T |       | t. QTY:                                                                                           | are sending us and write the quantity of each.  Kodak 140 ct. QTY: |
|---|-------|---------------------------------------------------------------------------------------------------|--------------------------------------------------------------------|
|   | There | <b>n-Kodak Branded Carou</b><br>were several brands that made 100 count<br>uipt, GAF, Sears, etc. |                                                                    |

Below are the scanning prices for your slides. The prices below include a data disc of your images. To add up your scanning prices just simply multiply the quantity of carousels you are sending us with the proper scanning charge below. Ex: You have 5 (five) 80ct carousels.  $5 \times $22 = $110$ 

Kodak 80 ct. Carousels: \$22 each

Kodak 140 ct. Carousels: \$39 each

Non-Kodak 100ct. Carousels: \$40 each

80ct. QTY:\_\_\_\_ X \$22 = |\$

140ct. QTY:\_\_\_\_ X \$39 = \$

Non-Kodak 100ct QTY:\_\_\_\_ X \$40 = \$

Add up your total scanning charges from this step and write the amount here:

Step 2 Total

**Important Information:** 

Your slides will be scanned as they are. Loose dirt and dust will be blown off. Fingerprints, mold, fungus, stratches or other marks will appear in your images if they are on the slides. Scanning of slides on this form is for 2"x2" mounted slides only (cardboard or plastic mounts). Glass mounted 2"x2" and medium format slides are not included on this form.