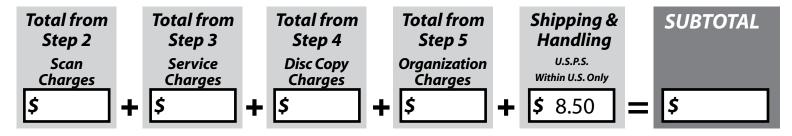

Write your scan charges, service charges, disc copy charges and organization charges in the boxes below and add those amounts with Shipping and Handling together.

Write any special instructions you want regarding to this order below.