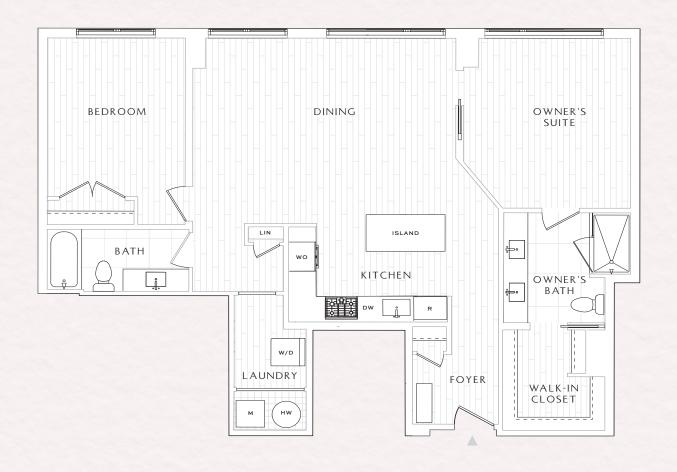

RESIDENCE C2 2 BEDROOM | 2 BATH 1233 SQ. FT.





## MUSEOLDTOWN.COM

Prices, terms, and features are subject to change without notice. The specifications, room dimensions, and features shown in the unit floor plan are approximate and are for illustrative purposes only. Square footage totals and room dimensions provided above may not be relied upon as definitive, are subject to modifications without notice, and may differ from the actual square footage and dimensions The units, as constructed, may differ somewhat from the floor plan. The actual dimensions of units will be as shown on the Condominium Plat and Plans.