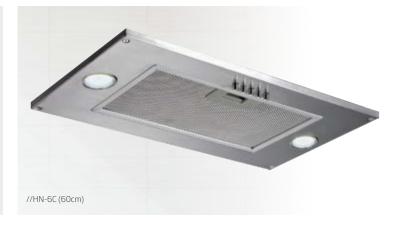

### PRODUCT DESCRIPTION HN-6C, HN-6CB

- stainless steel finish
- 3 x speed levels
- 2 x LED lights
- dishwasher safe metal filters
- 3 Year Warranty on rangehood
- recirculating carbon filter available\*