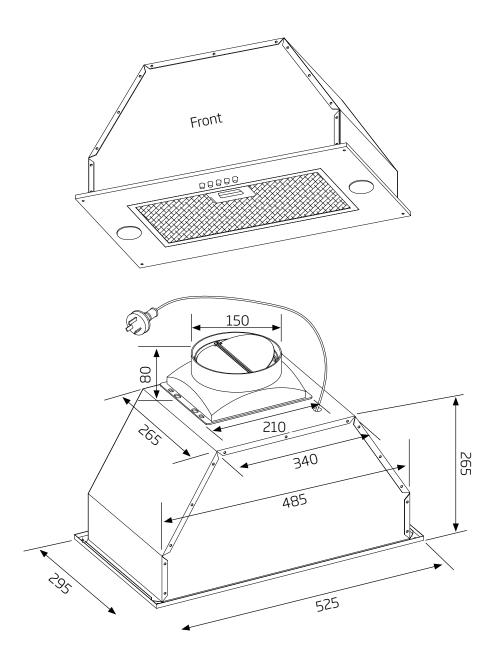

- Airflow rate: 1080m3/h
- dimensions: (W x D) 523 x 295 mm
- 1 x filter

# EXCLUSIVE TO Harvey Norman

Model: HN-6C, HN-6CB Feeding Voltage: 220-240V 50Hz

Max Lamp Power: 2 x 3W