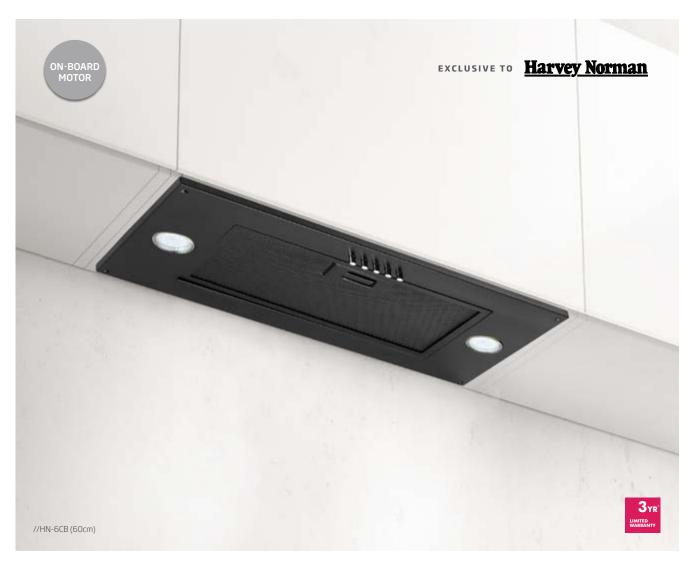

## HN-6C, HN-6CB // 60cm // ON-BOARD MOTORED UNDERMOUNT RANGEHOOD

Perfectly designed for discreet mounting inside cabinetry, the popular HN-6C and HN-6CB fit perfectly into kitchen cabinetry and are ideal for kitchens where space is limited, or where the rangehood needs to be out of sight.

### PRODUCT DESCRIPTION HN-6C, HN-6CB

- stainless steel finish
- 3 x speed levels
- 2 x LED lights
- dishwasher safe metal filters
- 3 Year Warranty on rangehood
- recirculating carbon filter available\*