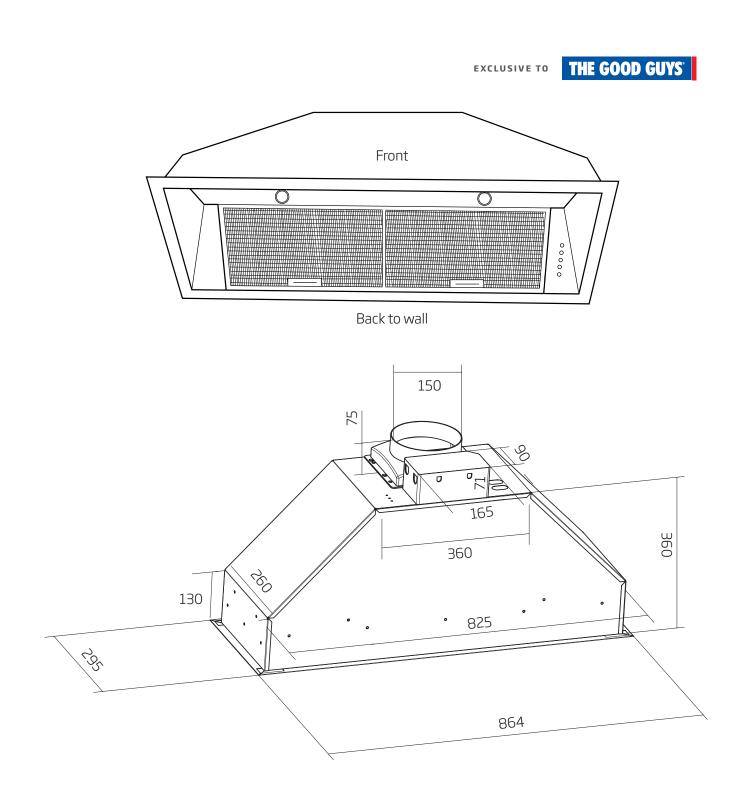

- Airflow rate: 1080m3/h
- 863.6mmx 295mm
- 2 x filters

//GG-901B (90cm)

Perfectly designed for discreet mounting inside cabinetry, the popular GG-901 and GG-901B fit perfectly into kitchen cabinetry and are ideal for kitchens where space is limited, or where the rangehood needs to be out of sight.