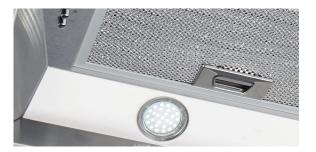

## PRODUCT DESCRIPTION GG-901, GG901B

- Powdercoated matte black and stainless steel • dimensions: (W x D) available
- 3 x speed levels
- 2 x LED lights
- dishwasher safe metal filters
- 3 Year Warranty on rangehood
- recirculating carbon filter available\*

Powerful extraction delivers efficient extraction of steam, smoke and odours, leaves kitchen air fresher.

 Model:
 GG-901, GG-901B

 Feeding Voltage:
 220-240V 50Hz

 Max Lamp Power:
 2 x 3W