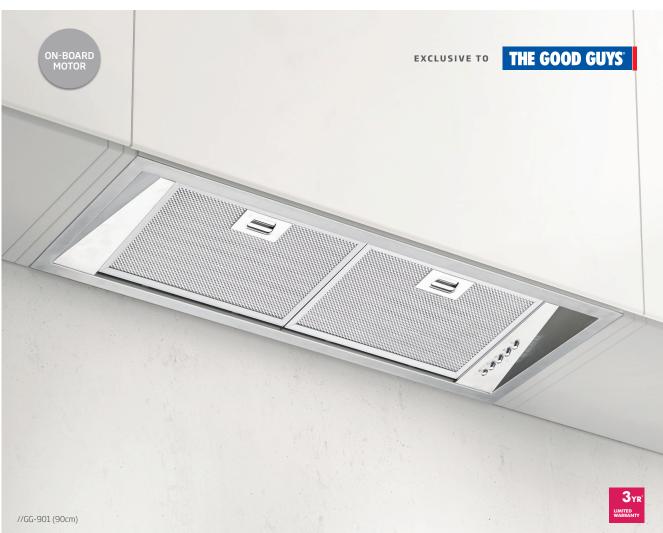

## PRODUCT DESCRIPTION GG-901, GG901B

- Powdercoated matte black and stainless steel • dimensions: (W x D) available
- 3 x speed levels
- 2 x LED lights
- dishwasher safe metal filters
- 3 Year Warranty on rangehood
- recirculating carbon filter available\*

- Airflow rate: 1080m3/h
- 863.6mmx 295mm
- 2 x filters

//GG-901B (90cm)

Perfectly designed for discreet mounting inside cabinetry, the popular GG-901 and GG-901B fit perfectly into kitchen cabinetry and are ideal for kitchens where space is limited, or where the rangehood needs to be out of sight.