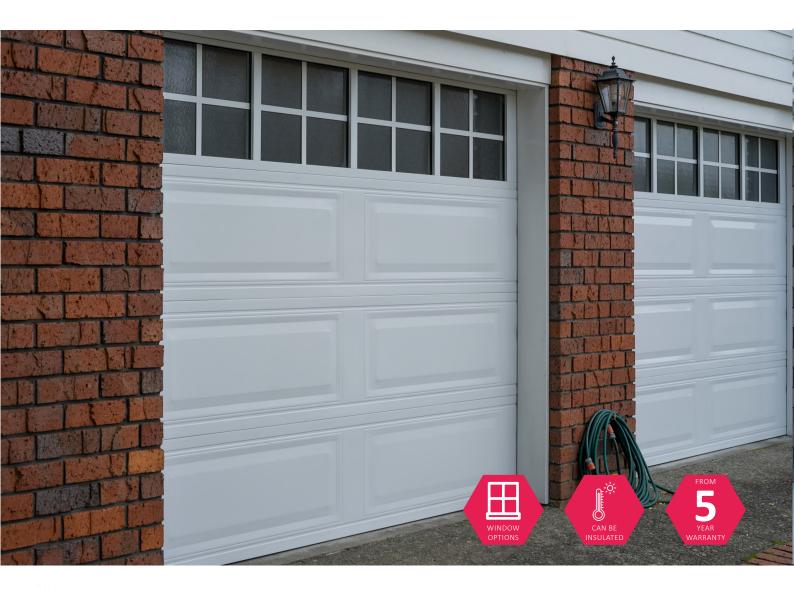

## **TUDOR**

TUDOR WOODGRAIN

TUDOR STUCCO (ALUMINIUM)

Looking for a economic garage door to go with your colonial style home, or just want to make a difference? Then the Tudor, available in a range of materials and colours, this is the a great option for anything from a basic house to your beach bach! Available in Zincalume, Colorsteel, or aluminium