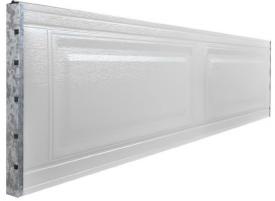

## **TUDOR**

TUDOR WOODGRAIN

TUDOR STUCCO (ALUMINIUM)

Looking for a economic garage door to go with your colonial style home, or just want to make a difference? Then the Tudor, available in a range of materials and colours, this is the a great option for anything from a basic house to your beach bach! Available in Zincalume, Colorsteel, or aluminium