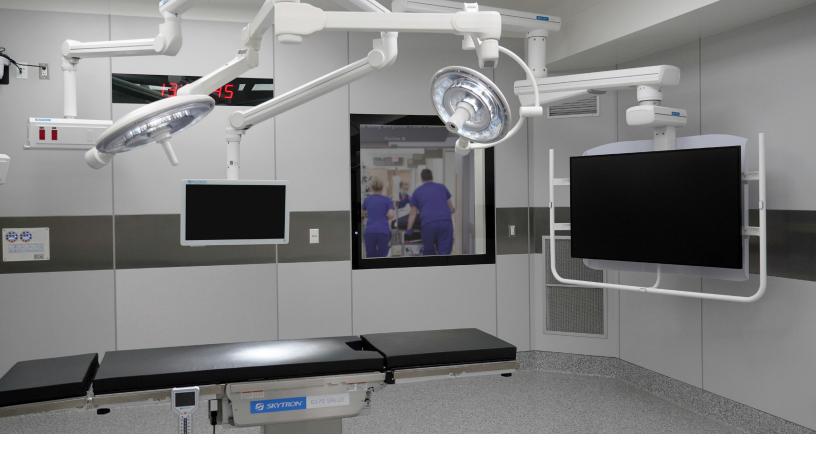

# EASE Modular Windows

Our EASE Modular Windows are designed to fit a variety of spaces, flush-mounted within our modular walls or any existing space. The optional electronic privacy feature allows staff to easily control the privacy of a room while keeping the aesthetic appeal of doors and windows. EASE windows are also available with electronic blinds and radiological protection. There are no visible openings making it easy to clean.

# EASE Modular Windows

**Electronic Privacy Option** 