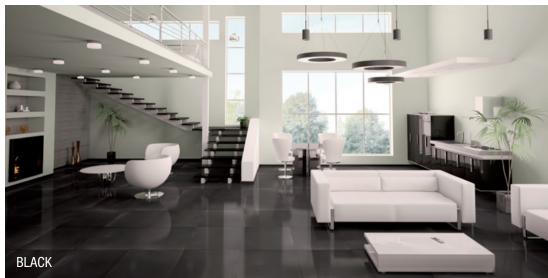

BLACK RECTIFIED 24" X 24"

BLACK RECTIFIED 12" X 24"

SUPER WHITE RECTIFIED 24" X 24"

SUPER WHITE RECTIFIED 12" X 24"

BLACK MOSAIC 12" X 12"

MIX MOSAIC 12" X 12"

SUPER WHITE MOSAIC 12" X 12"