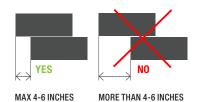

## "RUNNING BOND" PATTERNS

When rectangular products are laid in "Running Bond" patterns, the longest side should be staggered in relation to the length of the piece next to it by no more than 4-6 inches.