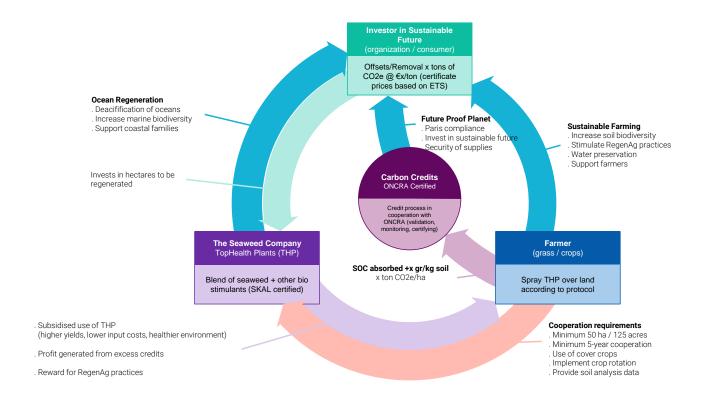

## Delivering the solution: Our Blue Impact Program.

You invest in a more sustainable future by buying **ONCRA verified carbon removal certificates**, whilst also being a catalyst to drive local sustainable farming & ocean regeneration projects.

TSC uses the funds to **support farmers in their transition to regenerative agriculture**, fueled by the subsidized use of TopHealth Plants, TSC's seaweed-based biostimulant.

Jointly, we **scale up both land- & ocean-based regeneration** with significant impact benefits that we and generations to come will benefit from.

#### **The Seaweed Company /** Blue Impact Program

Mitigate ocean acidification & marine biodiversity loss.

Tackle soil degradation & terrestrial biodiversity loss.

Catalyse sustainable & regenerative farming.

Drive food security across value chains.

Remove GHGs from the atmosphere.

Restore nutrition in human & animal foods.

This program has the power to address global social, environmental, and economic issues.