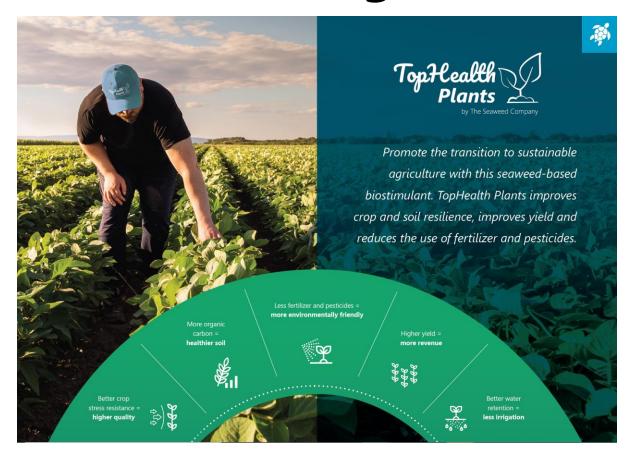

## Our seaweed biostimulant: a nature-based solution acting as an accelerant

Reducing inputs whilst maintaining output.

More organic carbon sequestration.