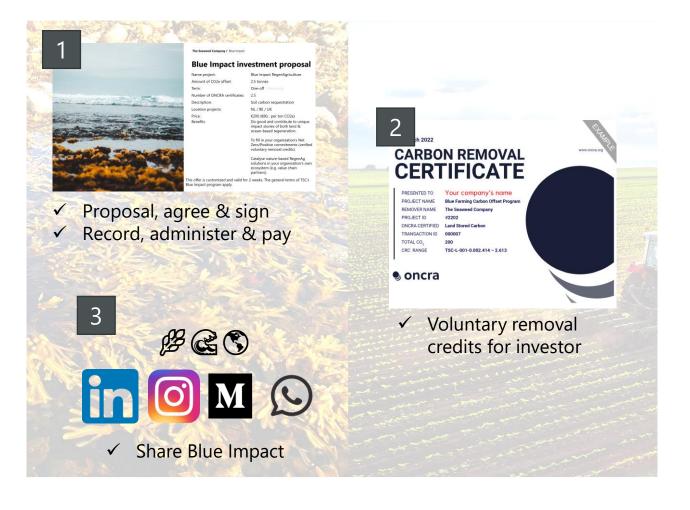

### How? 3 simple next steps.

- We agree on a **customized proposal**. TSC will administer and include you as Blue Impact investor in its specific carbon removal Projects.
- You receive your **carbon removal certificate (ONCRA verified)**. These certificates can be used to fulfil your Net Zero commitments. Your investment ignites the regeneration cycle with more farmers.
- You receive a number of digital assets that you can leverage to **share your catalytical contribution** with from sea to soil regeneratio .