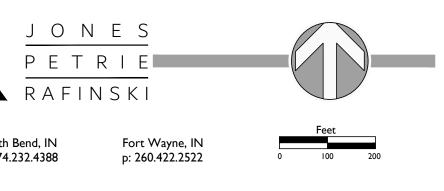

## TOWN OF MIDDLEBURY FIGURE 3B - WATER SYSTEM IMPROVEMENTS © 2022 JPR - All Rights Reserved

## PRELIMINARY LAYOUT

111111111 10 1 10 00 00 11 1100 00 in In in the sector comments nassi maniter a 11111111 111111 11111 1.11111 A & Commit Commit and the annual in the Uniter It manna (i ma Man 11 1 dl CONNECT TO EXISTING 10" WATER MAIN PROPOSED BUILDING #90 FFE 903.00 FUTURE BUILDING #91 FFE 903.00 - SITE ACCESS DRIVE IO" WATER MAIN STUB FOR MAGIC SOCCER CLUB & FUTURE EXTENSION ON CR 37 Realf and A Additional Const FUTURE BUILDING #92 FFE 905.75 ROA FUTURE MAGIC SOCCER CLUB SITE S ...... FUTURE BUILDING #93 FFE 908.50 1 FUTURE BUILDING #94 FFE 908.50 -William Bar COUNTY ROAD 20