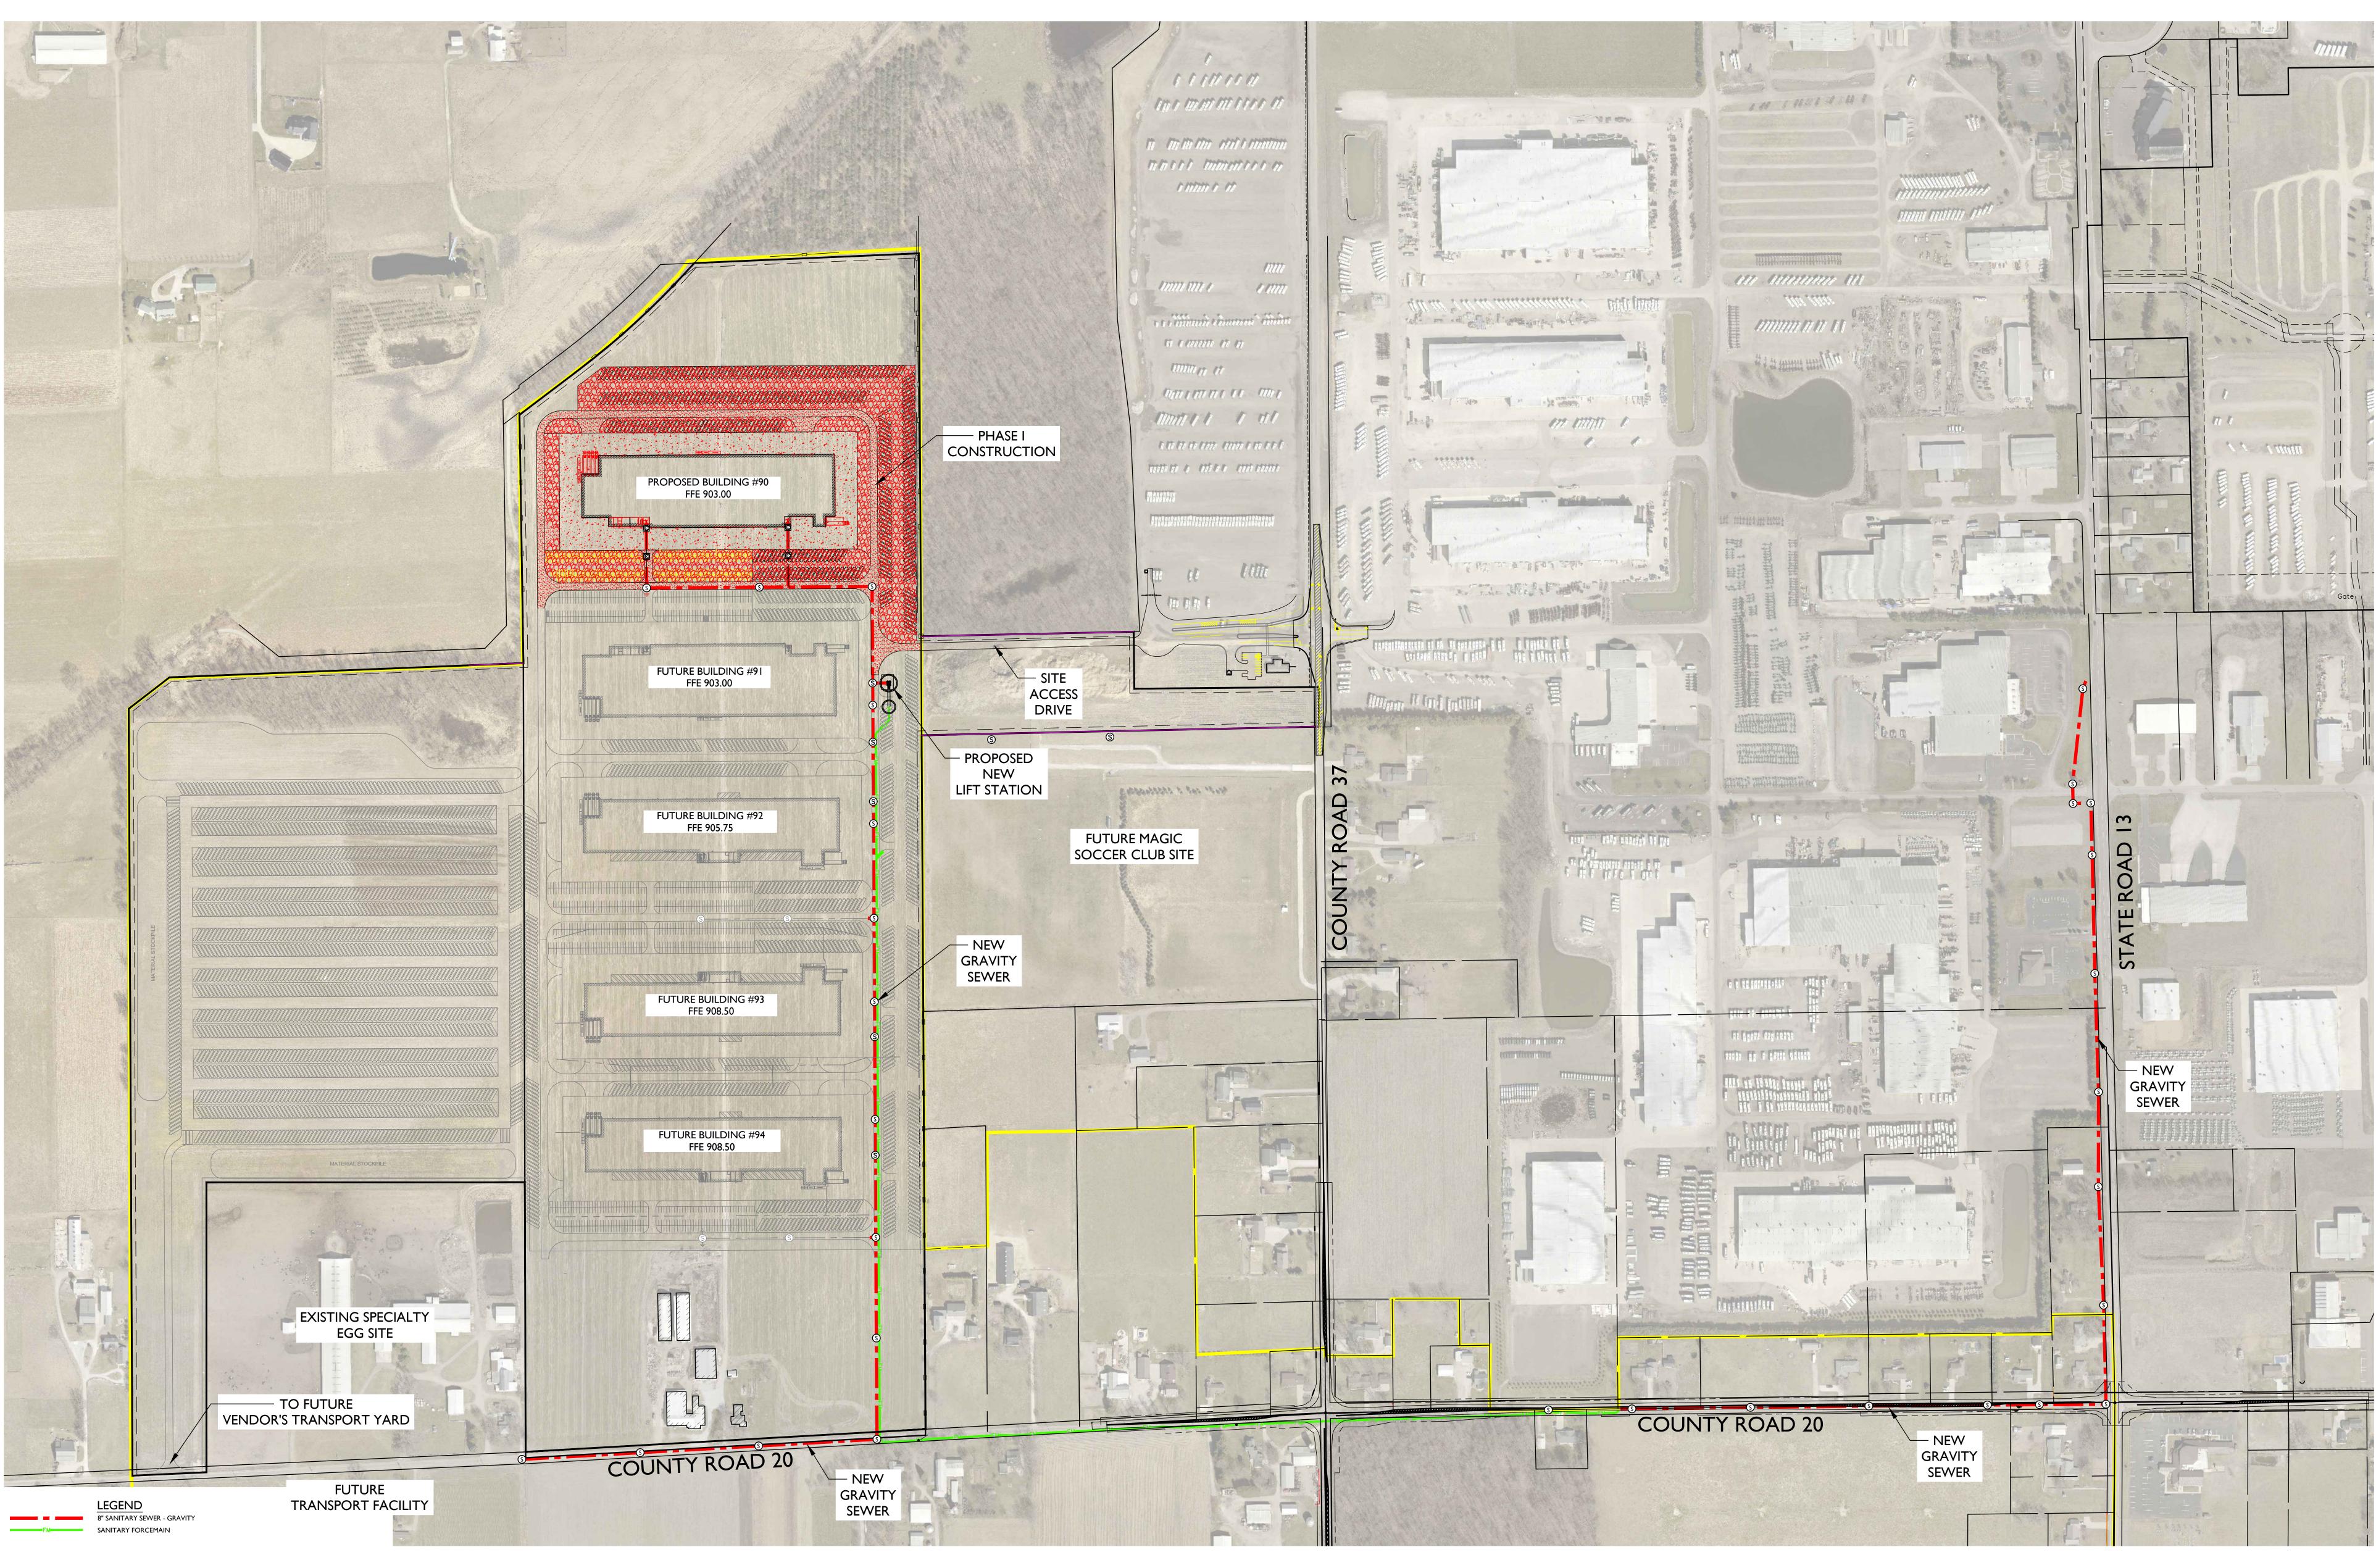

## TOWN OF MIDDLEBURY FIGURE 3A - SANITARY SEWER IMPROVEMENTS © 2022 JPR - All Rights Reserved

## PRELIMINARY LAYOUT

Elkhart, IN p: 574.293.7762

Ln

South Bend, IN р: 574.232.4388