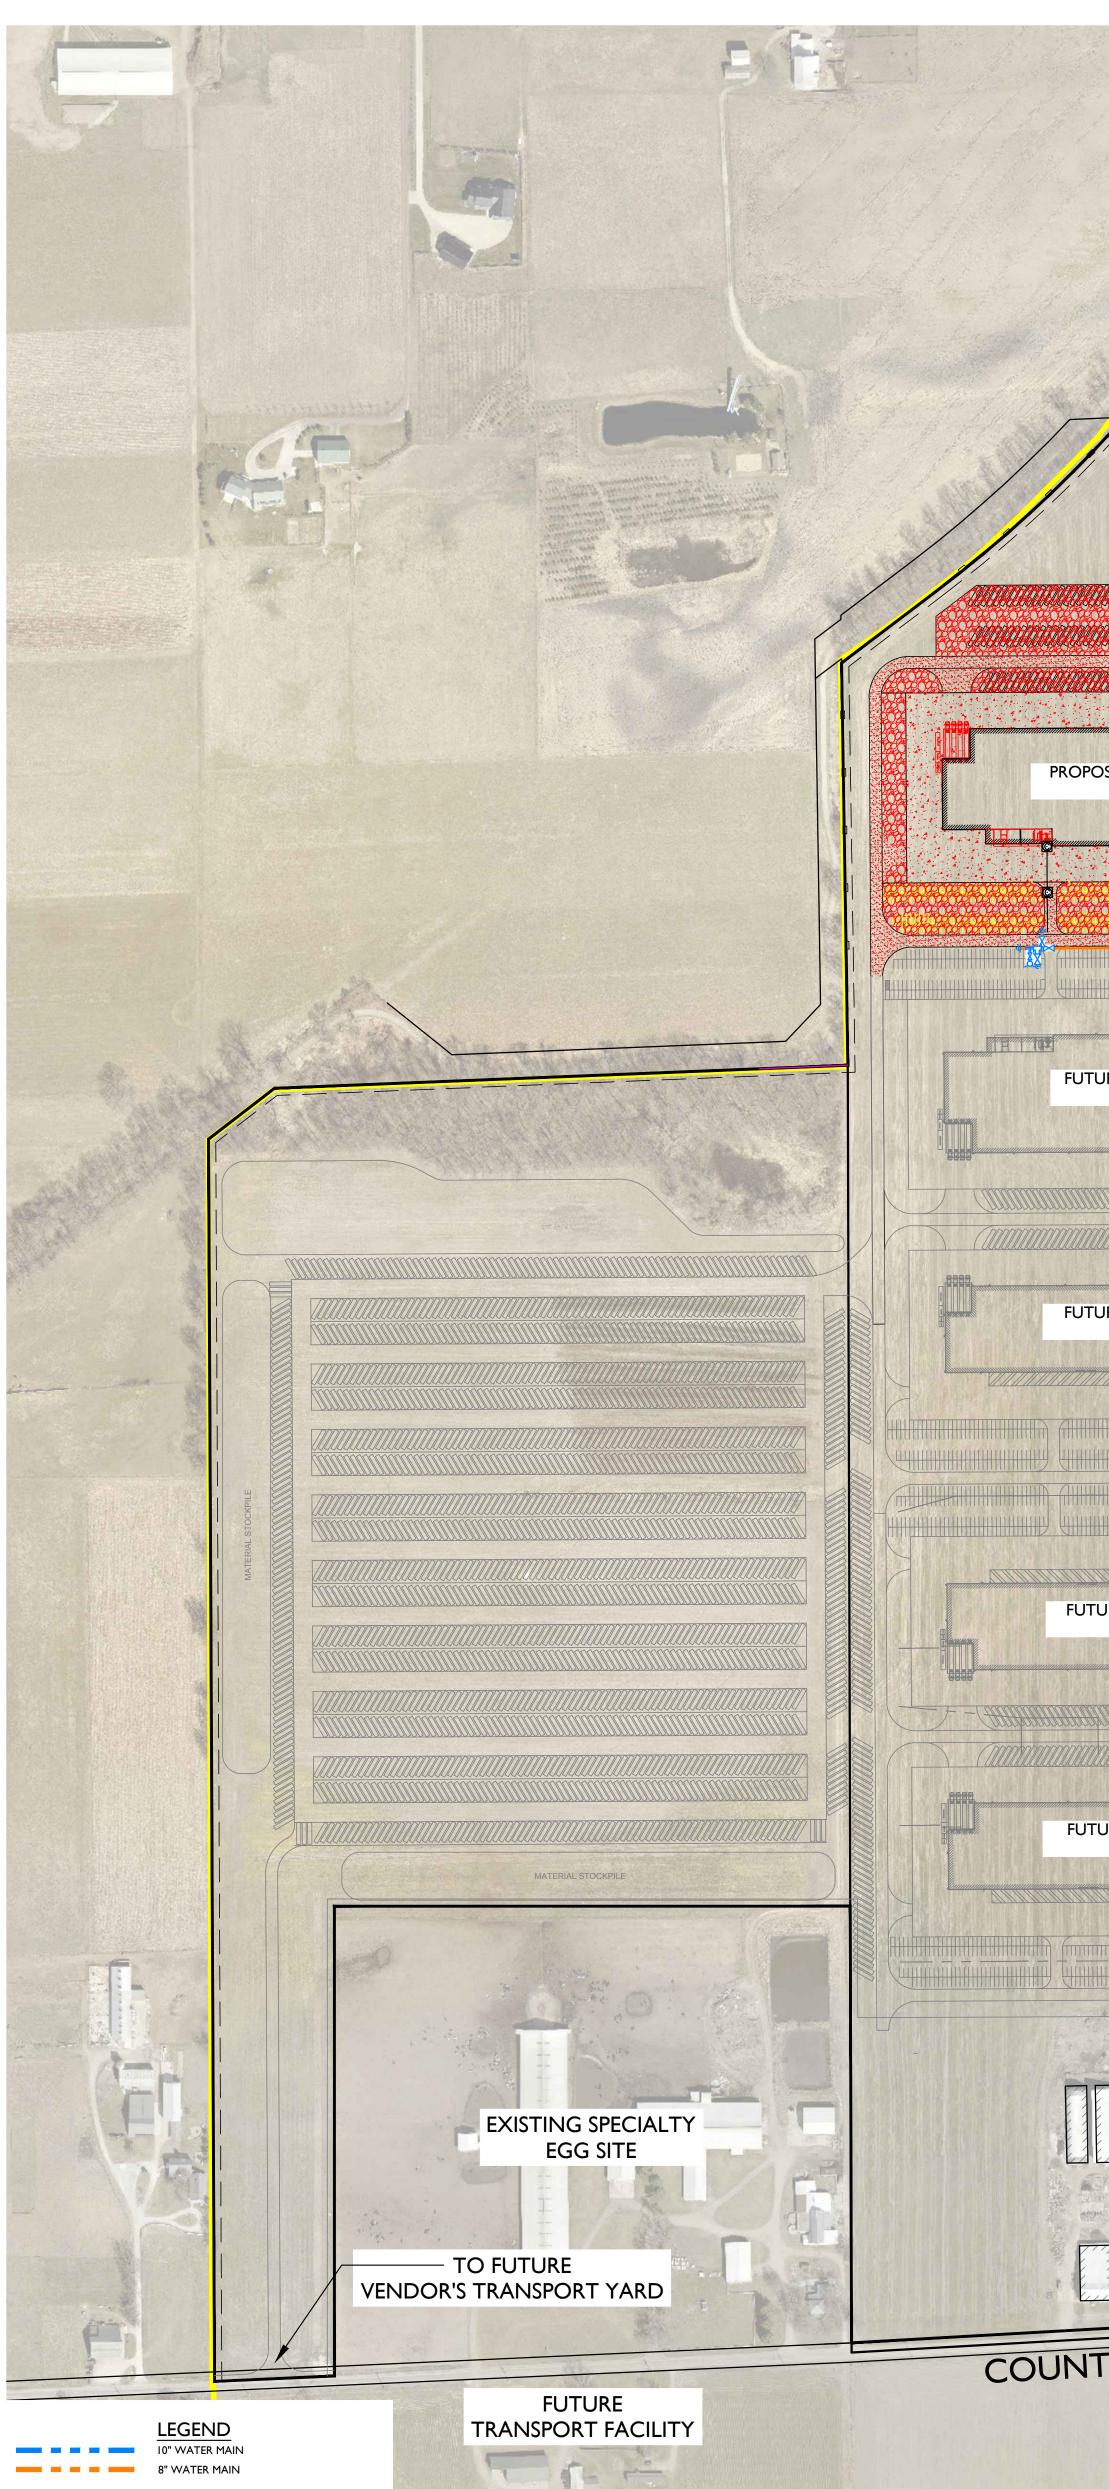

## TOWN OF MIDDLEBURY FIGURE 3B - WATER SYSTEM IMPROVEMENTS © 2022 JPR - All Rights Reserved

## PRELIMINARY LAYOUT

111111111 10 1 10 00 00 11 1100 00 in In in the sector comments nassi maniter a 11111111 111111 11111 1.11111 A & Commit Commit and the annual in the Uniter It manna (i ma Man 11 1 dl CONNECT TO EXISTING 10" WATER MAIN PROPOSED BUILDING #90 FFE 903.00 FUTURE BUILDING #91 FFE 903.00 - SITE ACCESS DRIVE IO" WATER MAIN STUB FOR MAGIC SOCCER CLUB & FUTURE EXTENSION ON CR 37 Realf and A Additional Const FUTURE BUILDING #92 FFE 905.75 ROA FUTURE MAGIC SOCCER CLUB SITE S ...... FUTURE BUILDING #93 FFE 908.50 1 FUTURE BUILDING #94 FFE 908.50 -William Bar COUNTY ROAD 20