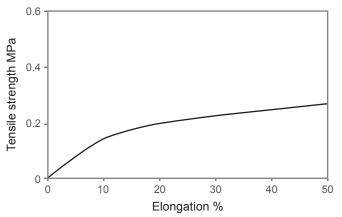

Hot water immersion | 2                | invocenar development exceeds 1/5 of specifien area     |

Aging condition: Initial 23°C/7days Hot water immersion + 50°C/7days



## **Antimicrobial Properties**

The table below shows the test result for TOSSEAL 83 AMB in accordance with JIS Z 2801 "Antimicrobial-processed products-Antimicrobial test methods and antimicrobial effect".

## Antimicrobial Test Result

| Product          | Bacteria              | Antibacterial activity value |
|------------------|-----------------------|------------------------------|
| TOSSEAL 83 AMB   | Staphylococcus aureus | >5                           |
| IUSSEAL 03 AIVID | Escherichia coli      | 6.1                          |

Aging condition: 35°C/24hours

### **Cured Property**



#### Stress-strain Curve



## **Application Instructions**

#### Surface Preparation

Substrate surface should be thoroughly cleaned with a suitable solvent such as alcohol, xylene, methyl ethyl ketone (MEK). Do not use soap, detergent, or water. Wipe the surface dry. Sealant will not properly adhere to a wet substrate.

#### Masking

To obtain a neat sealant line, use masking tape to cover areas adjacent to any joints before priming.

#### Primer

A preliminary adhesion test of sealant on the substrate is recommended to ascertain proper adhesion. For difficult-tobond substrates, use of a primer (TOSPRIME C, D or E) is suggested. Allow primer to dry thoroughly before proceeding.

#### **Back-up Material**

Do not apply sealant in direct contact with organic rubber such as chloroprene or EPT etc. Rubber closed to b