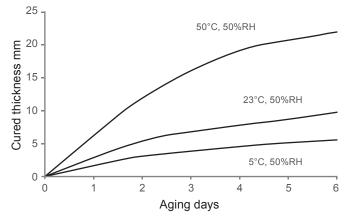

|
| TOSSEAL 301      | Hot water immersion | 2                | invocenar development exceeds 1/5 of specifien area     |

Aging condition: Initial 23°C/7days Hot water immersion + 50°C/7days



## **Antimicrobial Properties**

The table below shows the test result for TOSSEAL 83 AMB in accordance with JIS Z 2801 "Antimicrobial-processed products-Antimicrobial test methods and antimicrobial effect".

## Antimicrobial Test Result

| Product          | Bacteria              | Antibacterial activity value |
|------------------|-----------------------|------------------------------|
| TOSSEAL 83 AMB   | Staphylococcus aureus | >5                           |
| IUSSEAL 03 AIVID | Escherichia coli      | 6.1                          |

Aging condition: 35°C/24hours

### **Cured Property**



#### Stress-strain Curve



## **Application Instructions**

#### Surface Preparation

Substrate surface should be thoroughly cleaned with a suitable solvent such as alcohol, xylene, methyl ethyl ketone (MEK). Do not use soap, detergent, or water. Wipe the surface dry. Sealant will not properly adhere to a wet substrate.

#### Masking

To obtain a neat sealant line, use masking tape to cover areas adjacent to any joints before priming.

#### Primer

A preliminary adhesion test of sealant on the substrate is recommended to ascertain proper adhesion. For difficult-tobond substrates, use of a primer (TOSPRIME C, D or E) is suggested. Allow primer to dry thoroughly before proceeding.

#### **Back-up Material**

Do not apply sealant in direct contact with organic rubber such as chloroprene or