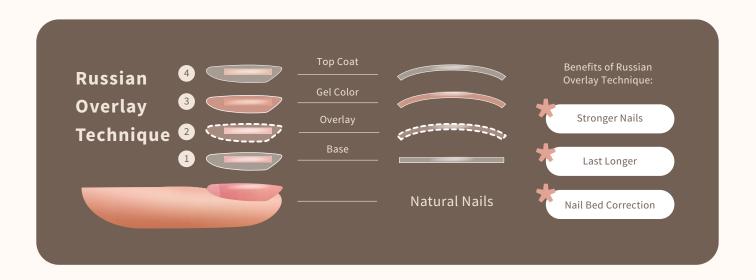

#### Russian Manicure + Gel Polish

350K

With Russian Overlay Technique.

Cleaning with drill + shaping + buffing + gel polish.

| Easy Nail Art   | 30K/nail |
|-----------------|----------|
| Medium Nail Art | 45K/nail |
| Hard Nail Art   | 60K/nail |