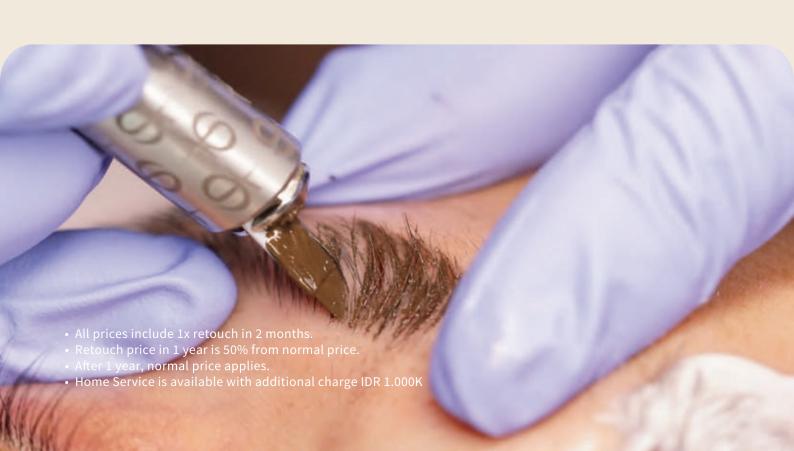

#### INCLUSIVE:

- 3 months treatment program (1x a month)
- 2 morning serums & 1 night serum (for home application 6 months)

Ruhee EYELASH EXTENSION

Done By Our Licensed Embroidery Artist

ONLY AVAILABLE AT RUHEE JAKARTA

#### SEMI PERMANENT MAKE UP

#### **SPMU EYEBROWS**

| Hyper-realistic Featherstrokes Look            | 5.000.000 |
|------------------------------------------------|-----------|
| Nano Brow Strokes                              | 6.000.000 |
| Ombre Brows Shading                            | 6.000.000 |
| Combination of Nano Brow Strokes + Ombre Brows | 6.750.000 |
| Nano Brow Strokes for Men                      | 5.500.000 |