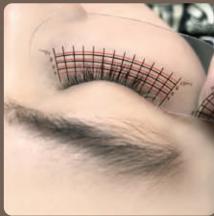

### STEM CELL LASH REGROWTH

by ruhee

Done By Our Licensed Stem Cell Therapist

ONLY AVAILABLE AT RUHEE JAKARTA

The process uses a specially design lash pen to stimulate pores, allowing deep penetration of the serum without pain. The package consists of three treatments done once a month. Each treatment only takes **45 minutes and be applied to your lashes and brows.** 