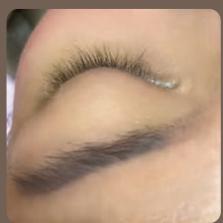

### STEM CELL LASH REGROWTH

by ruhee

Done By Our Licensed Stem Cell Therapist

ONLY AVAILABLE AT RUHEE JAKARTA

The process uses a specially design lash pen to stimulate pores, allowing deep penetration of the serum without pain. The package consists of three treatments done once a month. Each treatment only takes **45 minutes and be applied to your lashes and brows.** 

AFTER 3X STEM CELL LASH REGROWTH