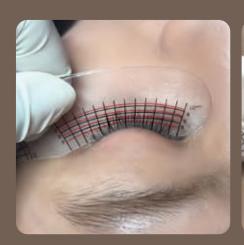

#### SEMI PERMANENT MAKE UP

#### **SPMU EYEBROWS**

| Hyper-realistic Featherstrokes Look            | 5.000.000 |
|------------------------------------------------|-----------|
| Nano Brow Strokes                              | 6.000.000 |
| Ombre Brows Shading                            | 6.000.000 |
| Combination of Nano Brow Strokes + Ombre Brows | 6.750.000 |
| Nano Brow Strokes for Men                      | 5.500.000 |