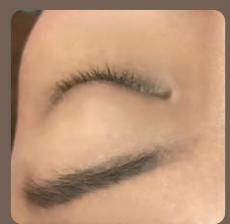

### STEM CELL LASH REGROWTH

by ruhee

Done By Our Licensed Stem Cell Therapist

ONLY AVAILABLE AT RUHEE JAKARTA

The process uses a specially design lash pen to stimulate pores, allowing deep penetration of the serum without pain. The package consists of three treatments done once a month. Each treatment only takes **45 minutes and be applied to your lashes and brows.** 

AFTER 3X STEM CELL LASH REGROWTH