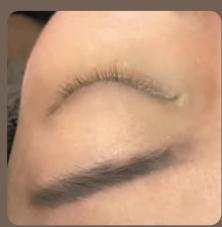

### STEM CELL LASH REGROWTH

by ruhee

Done By Our Licensed Stem Cell Therapist

ONLY AVAILABLE AT RUHEE JAKARTA

The process uses a specially design lash pen to stimulate pores, allowing deep penetration of the serum without pain. The package consists of three treatments done once a month. Each treatment only takes **45 minutes and be applied to your lashes and brows.** 

AFTER 3X STEM CELL LASH REGROWTH