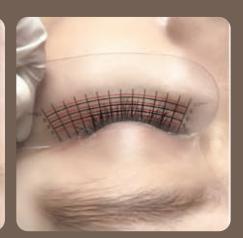

#### SEMI PERMANENT MAKE UP

#### **SPMU EYEBROWS**

| Hyper-realistic Featherstrokes Look            | 5.000.000 |
|------------------------------------------------|-----------|
| Nano Brow Strokes                              | 6.000.000 |
| Ombre Brows Shading                            | 6.000.000 |
| Combination of Nano Brow Strokes + Ombre Brows | 6.750.000 |
| Nano Brow Strokes for Men                      | 5.500.000 |