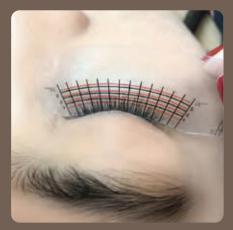

### STEM CELL LASH REGROWTH

by ruhee

Done By Our Licensed Stem Cell Therapist

ONLY AVAILABLE AT RUHEE JAKARTA

The process uses a specially design lash pen to stimulate pores, allowing deep penetration of the serum without pain. The package consists of three treatments done once a month. Each treatment only takes **45 minutes and be applied to your lashes and brows.** 