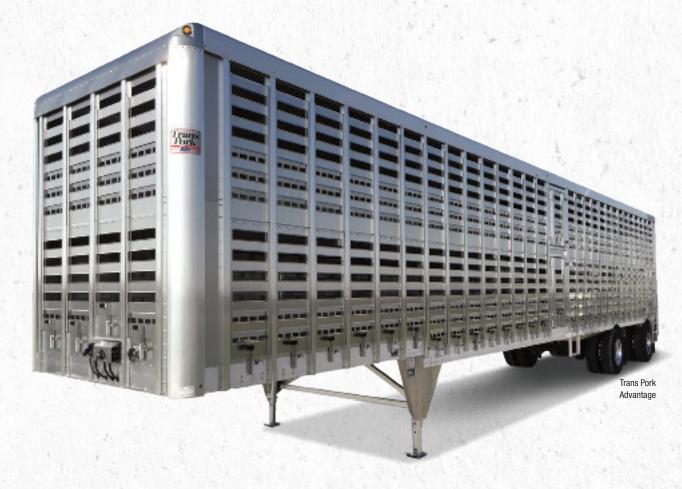

## TRANS PORK ADVANTAGE SEMI-TRAILERS

## **Superior design that gives operators the upper hand**

Trans Pork Advantage trailers are engineered to ensure the safe and healthy transport of hogs—as well as efficient and comfortable operation for their handlers. The Trans Pork Advantage Semi raises the bar with innovative features that provide the ultimate in operator convenience and livestock health. EBY's unique, adjustable slats allow operators to control ventilation with precision, while the interior design provides easy clean-up and maximum protection against animal disease.

## TRANS PORK ADVANTAGE

### **Standard Sizes:**

- . Standard lengths up to 53'
- Multiple axle configurations
- · Custom sizes available

www.mheby.com 3