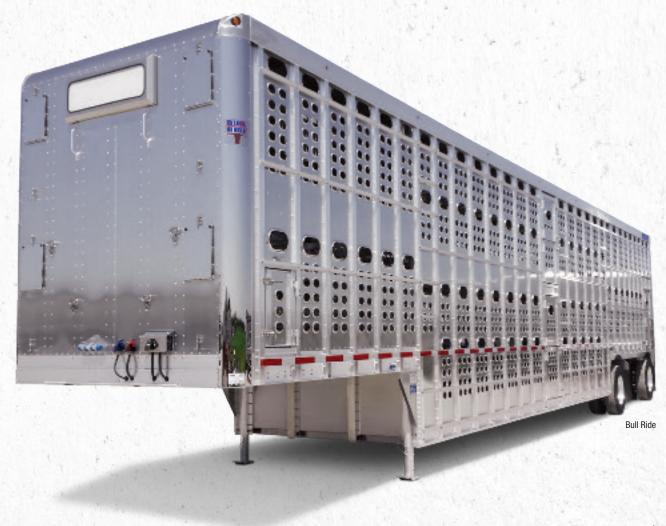

## Top-of-the-line semi design

Bull Ride trailers feature the industry's lightest-weight integrated trailer suspension, slip-resistant flooring and components that withstand animal usage and road conditions.

EBY offers standard configurations for cattle, hog, and sheep transportation, but also custom builds trailers to meet the unique requirements of individual customers. From finding a special component, to designing equipment for the way you do business, our sales and engineering staff work with you to achieve your livestock transportation objectives.

## **BULL RIDE**

## **Standard Sizes:**

Standard lengths up to 53'
Multiple axle configurations;
Custom sizes available

www.mheby.com 1