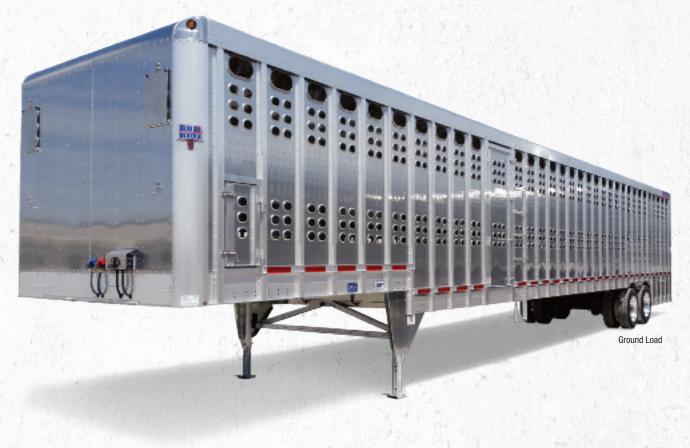

# GROUND LOAD SEMI-TRAILERS

## As easy to load as a gooseneck

EBY's Ground Load trailers are designed to combine the strength and durability of our legendary Bull Ride trailers with the ease of loading anywhere like our gooseneck trailers. Standard configurations are available, as well as custom-built trailers to meet the unique requirements of specialized livestock hauling.

## **GROUND LOAD**

## **Standard Sizes:**

Lengths: 34' to 53' Width: 102"