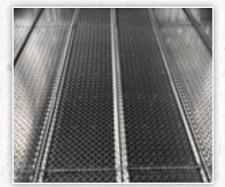

6061 Alloy heat-treated aluminum diamond plate flooring

Gate hold back/slam latch feature

Clean internal roof rail-no exposed wiring

Heavy-duty divider gates (available in tube style, as shown, or pan style)