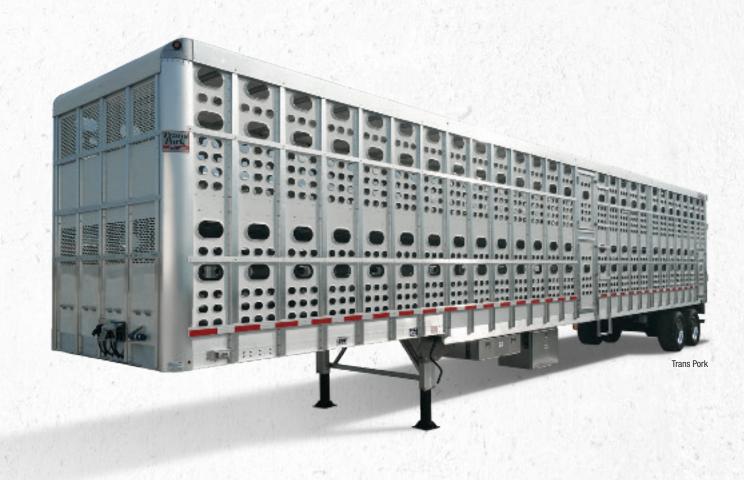

## **Engineered for a healthy pork industry**

Trans Pork trailers are available in standard configurations for all facets of pork production—from wean pigs and feeder pigs, to market hogs and breeding stock. The fully-welded floor and innovative design assure easy clean-up and maximum protection against animal disease. Trans Pork also features the most air openings in the industry for better ventilation.

## **TRANS PORK**

## **Standard Sizes:**

- Standard lengths up to 53'
- Multiple axle configurations
- · Custom sizes available
- · Slat-side or punch-side