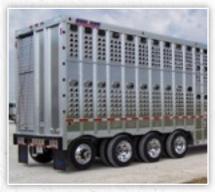

## Top-of-the-line semi design

Bull Ride trailers feature the industry's lightest-weight integrated trailer suspension, slip-resistant flooring and components that withstand animal usage and road conditions.

## **BULL RIDE**

## **Standard Sizes:**

Standard lengths up to 53'
Multiple axle configurations;
Custom sizes available

www.mheby.com 1