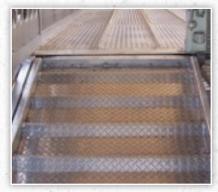

No-step pull-out ramp

Closure track posts, with tapered notching for easier closure installation

Internal tubular cross-members

All-aluminum sub-frame