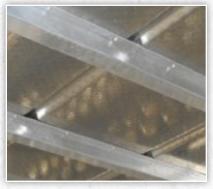

6061 Alloy heat-treated aluminum diamond plate flooring

Gate hold back/slam latch feature

Clean internal roof rail-no exposed wiring

Heavy-duty divider gates (available in tube style, as shown, or pan style)