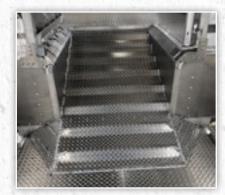

## As easy to load as a gooseneck

EBY's Ground Load trailers are designed to combine the strength and durability of our legendary Bull Ride trailers with the ease of loading anywhere like our gooseneck trailers. Standard configurations are available, as well as custom-built trailers to meet the unique requirements of specialized livestock hauling.

## **GROUND LOAD**

## **Standard Sizes:**

Lengths: 34' to 53' Width: 102"