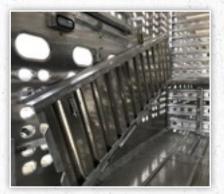

6061 Alloy heat-treated aluminum diamond plate flooring

Gate hold back/slam latch feature

Clean internal roof rail-no exposed wiring

Heavy-duty divider gates (available in tube style, as shown, or pan style)

No-step pull-out ramp

Closure track posts, with tapered notching for easier closure installation

Internal tubular cross-members

All-aluminum sub-frame