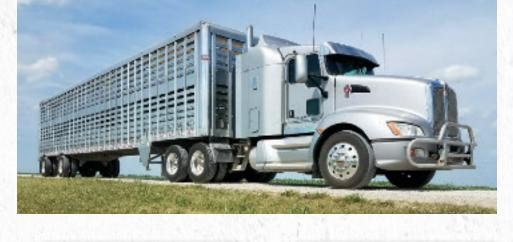

## Top-of-the-line semi design

Bull Ride trailers feature the industry's lightest-weight integrated trailer suspension, slip-resistant flooring and components that withstand animal usage and road conditions.

## **BULL RIDE**

## **Standard Sizes:**

Standard lengths up to 53'
Multiple axle configurations;
Custom sizes available

www.mheby.com 1