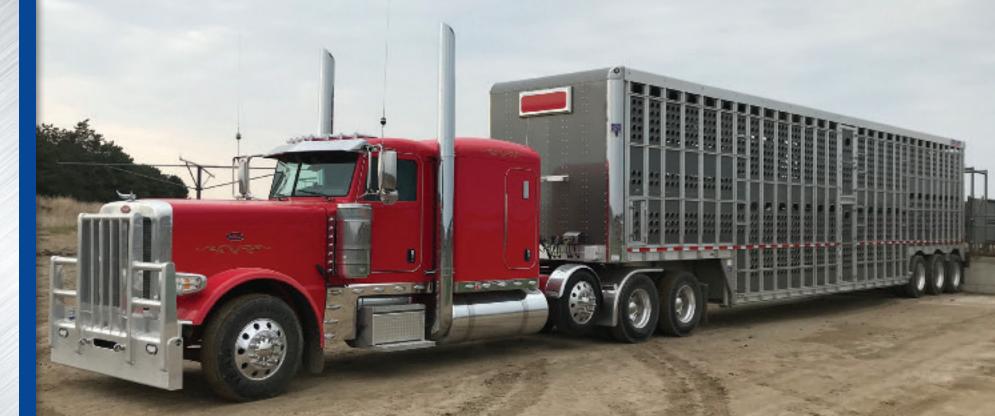

## Top-of-the-line semi design

Bull Ride trailers feature the industry's lightest-weight integrated trailer suspension, slip-resistant flooring and components that withstand animal usage and road conditions.

## **BULL RIDE**

## **Standard Sizes:**

Standard lengths up to 53'
Multiple axle configurations;
Custom sizes available

www.mheby.com 1