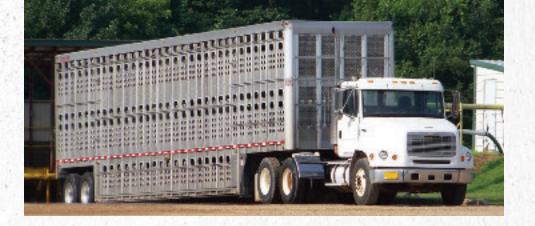

## Top-of-the-line semi design

Bull Ride trailers feature the industry's lightest-weight integrated trailer suspension, slip-resistant flooring and components that withstand animal usage and road conditions.

## **BULL RIDE**

## **Standard Sizes:**

Standard lengths up to 53'
Multiple axle configurations;
Custom sizes available

www.mheby.com 1