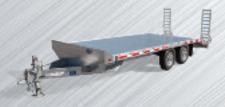

# GROUND LOAD SEMI-TRAILERS

## As easy to load as a gooseneck

EBY's Ground Load trailers are designed to combine the strength and durability of our legendary Bull Ride trailers with the ease of loading anywhere like our gooseneck trailers. Standard configurations are available, as well as custom-built trailers to meet the unique requirements of specialized livestock hauling.

## **GROUND LOAD**

## **Standard Sizes:**

Lengths: 34' to 53' Width: 102"