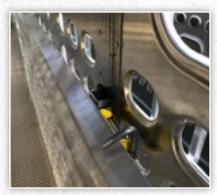

No-step pull-out ramp

Closure track posts, with tapered notching for easier closure installation

Internal tubular cross-members

All-aluminum sub-frame