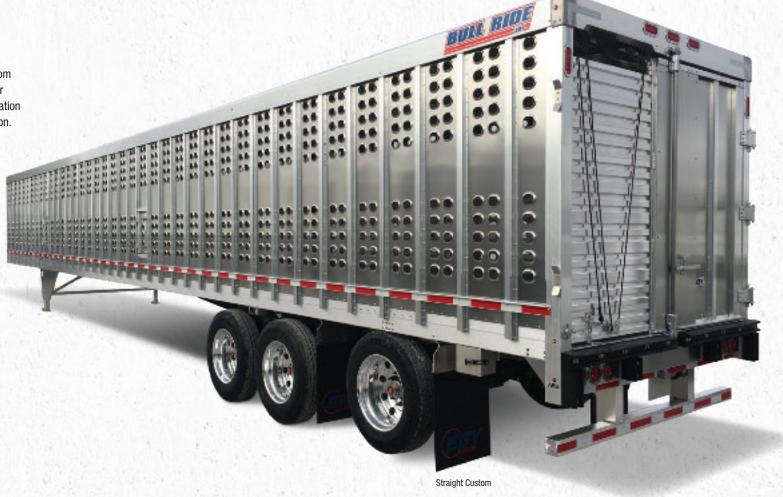

## Top-of-the-line semi design

Bull Ride trailers feature the industry's lightest-weight integrated trailer suspension, slip-resistant flooring and components that withstand animal usage and road conditions.

EBY offers standard configurations for cattle, hog, and sheep transportation, but also custom builds trailers to meet the unique requirements of individual customers. From finding a special component, to designing equipment for the way you do business, our sales and engineering staff work with you to achieve your livestock transportation objectives.

## **BULL RIDE**

## **Standard Sizes:**

Standard lengths up to 53'
Multiple axle configurations;
Custom sizes available

www.mheby.com 1