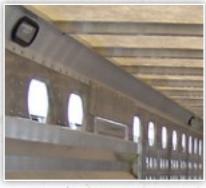

6061 Alloy heat-treated aluminum diamond plate flooring

Gate hold back/slam latch feature

Clean internal roof rail-no exposed wiring

Heavy-duty divider gates (available in tube style, as shown, or pan style)

No-step pull-out ramp

Closure track posts, with tapered notching for easier closure installation

Internal tubular cross-members

All-aluminum sub-frame