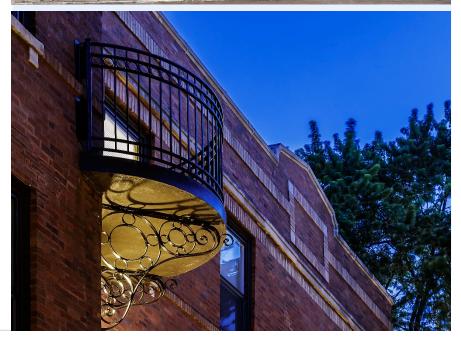

#### **Boxelder Court offers:**

- 19-unit three story building featuring charming balconies which overlook a courtyard.
- A variety of floor plan styles in a mix of one, two, and three bedroom units.
- Features large windows, inviting sun rooms, brick fireplaces, hardwood floors, remodeled kitchens and bathrooms, and environmentally sustainable amenities.

#### **Innovations**

- Characterizing a classic 1900's architectural design.
- The building has been faithfully restored to reflect the original stately red brick construction and exterior architectural elements.