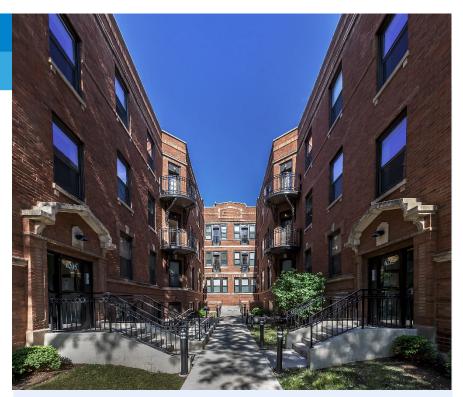

# Characterizing Classic 1900's Architecture.

#### **Boxelder Court offers:**

- 19-unit three story building featuring charming balconies which overlook a courtyard.
- A variety of floor plan styles in a mix of one, two, and three bedroom units.
- Features large windows, inviting sun rooms, brick fireplaces, hardwood floors, remodeled kitchens and bathrooms, and environmentally sustainable amenities.

#### **Innovations**

- Characterizing a classic 1900's architectural design.
- The building has been faithfully restored to reflect the original stately red brick construction and exterior architectural elements.