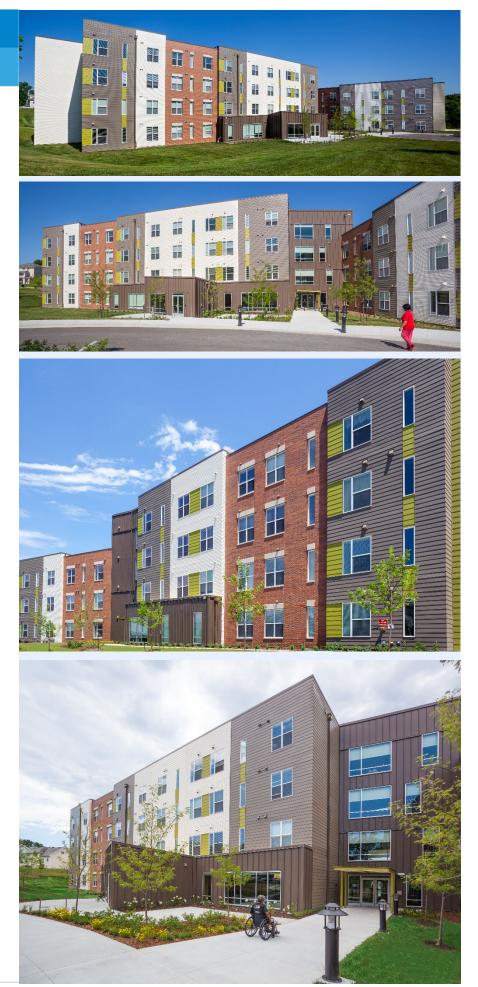

### **Curls Manor**

LOCATION: Cleveland Heights, Missouri USE: Affordable Senior Residential Rental TYPE: New Construction COST: \$10 Million STATUS: Completed 2016

## A Green Senior Living Home.

#### **Curls Manor offers:**

- A 4 story, 54-unit apartment building, designer for senior residents
- Spacious rooms, excellent one and two-bedroom floor plans, modern amenities, energy-efficient appliances and in-unit washers/dryers and dishwashers.
- Offers a modern community room, community kitchen, theater, and computer lab.
- Convenient services such as health care, nutrition programs, education and social events will be provided for the benefit of the residents.
- Easy access to public transportation, YMCA, Bruce R. Watkins cultural center, health services, post office, and hiking trail.