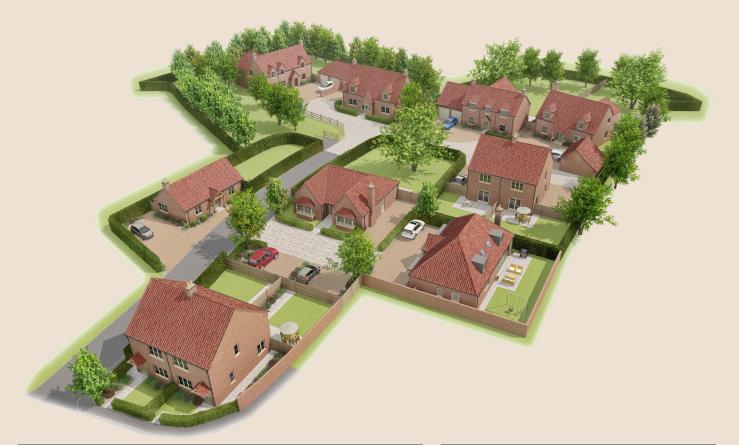

Building quality homes



for over 50 years

## Blacksmith's Lane Specification



#### Main Features

- NHBC 10 Year Warranty
- Quality Timber Windows with 30 Years Guarantee
- Low Maintenance feature Brickwork to gables and eaves
- Mains Sewer connections
- Fibre to the Premises Ultra Fast Broadband
- Ground Floor Under Floor Heating System
- Front and Rear Turfed Lawns
- Quality moulded skirting boards and architraves
- Quality internal doors and furniture
- Property painted accordingly
- Outside tap
- Ample power points and TV outlets thoughout
- Doorbell fitted to front door

# PC Allowance

- Kitchen £6000
- Bathroom & WC
- £2000









Building quality homes



for over 50 years

## Blacksmith's Lane Specification



### Main Features

- NHBC 10 Year Warranty
- Quality Timber Windows with 30 Years Guarantee
- Low Maintenance feature Brickwork to gables and eaves
- Mains Sewer connections
- Fibre to the Premises Ultra Fast Broadband
- Ground Floor Under Floor Heating System
- Front and Rear Turfed Lawns
- All Garages plastered
- Quality moulded skirting boards and architraves
- Quality internal doors and furniture
- Property painted accordingly
- Outside tap
- Ample power points and TV outlets thoughout
- Doorbell fitted to front door
- Electric operated insulated garage doors
- Quality external lighting fitted to property

#### PC Allowance

- Kitchen/Utility £13000
  - Bathroom & WC £ 8000
- Fireplace
- \_







£ 2500



Please note this specification applies to Plots 3, 4, 5, 6, & 10