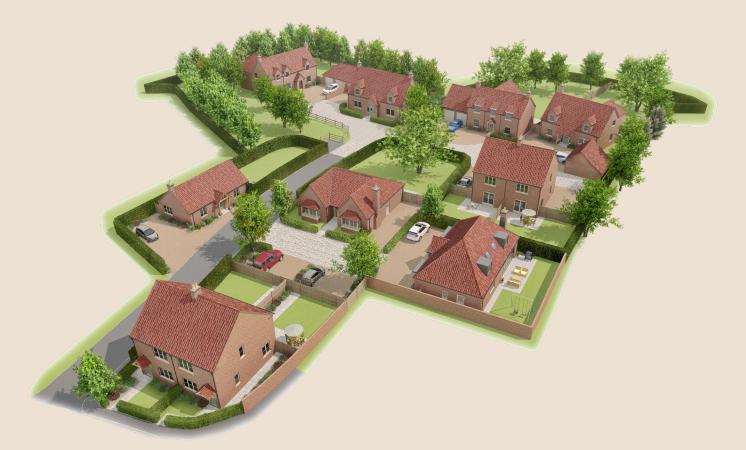

Building quality homes



for over 50 years

## Blacksmith's Lane Specification



#### Main Features

- NHBC 10 Year Warranty
- Quality Timber Windows with 30 Years Guarantee
- Low Maintenance feature Brickwork to gables and eaves
- Mains Sewer connections
- Fibre to the Premises Ultra Fast Broadband
- Ground Floor Under Floor Heating System
- Front and Rear Turfed Lawns
- Quality moulded skirting boards and architraves
- Quality internal doors and furniture
- Property painted accordingly
- Outside tap
- Ample power points and TV outlets thoughout
- Doorbell fitted to front door

# PC Allowance

- Kitchen £6000
- Bathroom & WC
- £2000









Building quality homes



for over 50 years

## Blacksmith's Lane Specification



### Main Features

- NHBC 10 Year Warranty
- Quality Timber Windows with 30 Years Guarantee
- Low Maintenance feature Brickwork to gables and eav