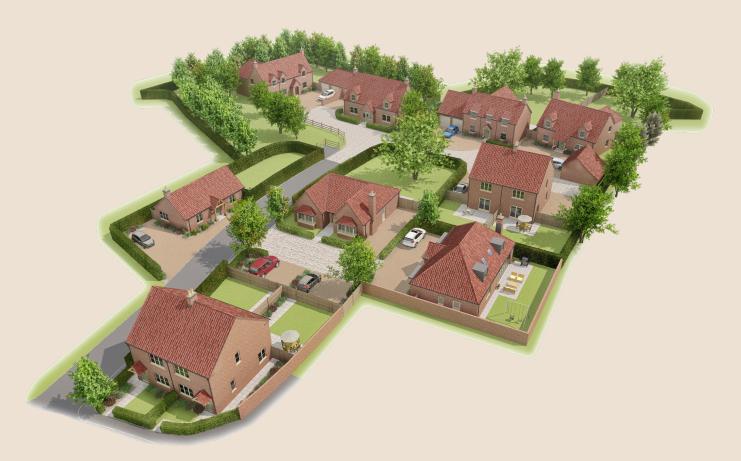

for over 50 years

## Blacksmith's Lane Specification



## Main Features

- NHBC 10 Year Warranty
- Quality Timber Windows with 30 Years Guarantee
- Low Maintenance feature Brickwork to gables and eaves
- Mains Sewer connections
- Fibre to the Premises Ultra Fast Broadband
- Ground Floor Under Floor Heating System
- Front and Rear Turfed Lawns
- Quality moulded skirting boards and architraves
- Quality internal doors and furniture
- Property painted accordingly
- Outside tap
- Ample power points and TV outlets thoughout
- Doorbell fitted to front door

## PC Allowance

Kitchen

£6000

• Bathroom & WC

£2000