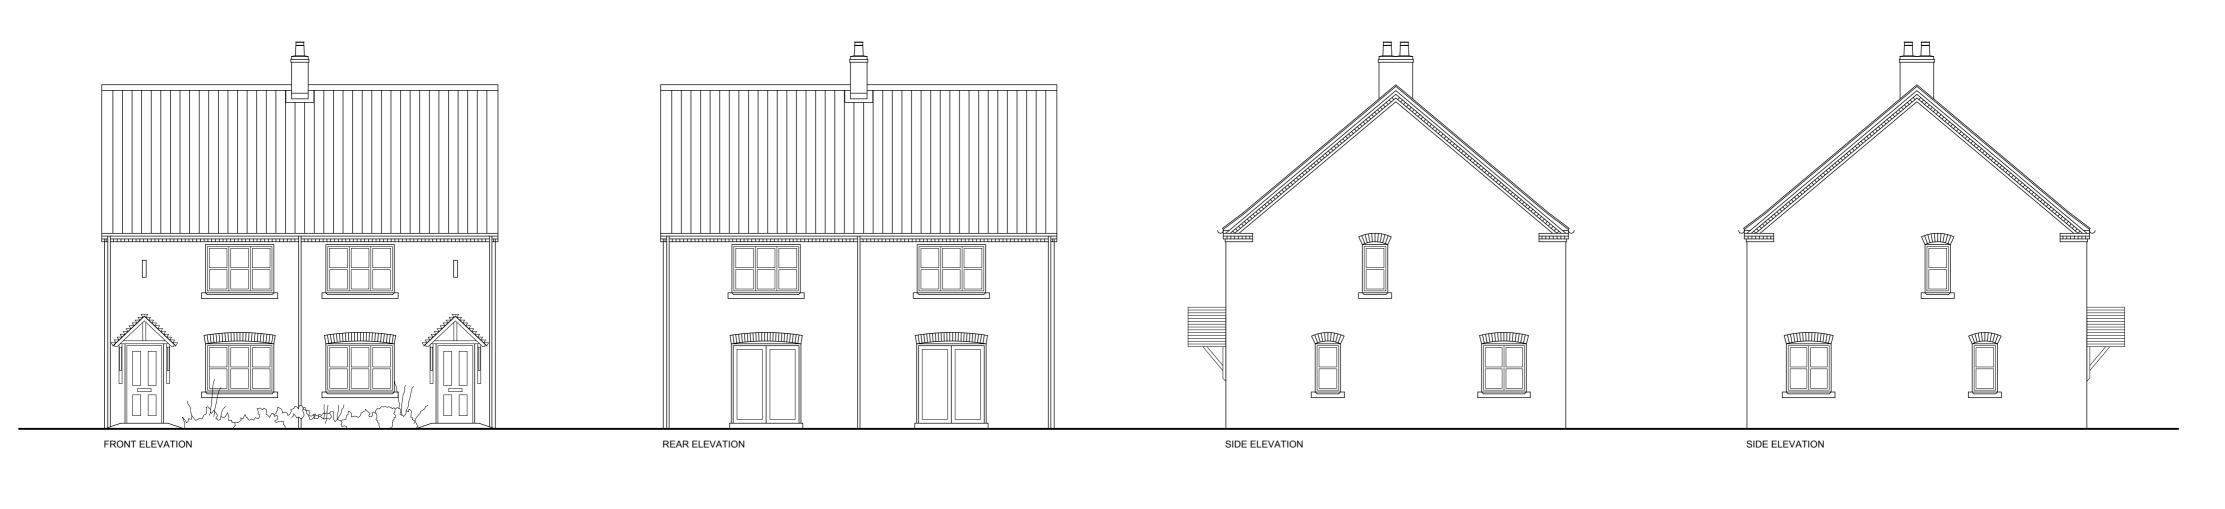

GIFA 81.72 sq/m (879.6 sq/ft)

|   | Α                       | TYPICAL SECTION ADDED |                                                            |         | 26/09/18              | KB                   |
|---|-------------------------|-----------------------|------------------------------------------------------------|---------|-----------------------|----------------------|
| [ | Rev                     | Revision note         | Revision note                                              |         |                       | Drawn by             |
|   |                         |                       | PROPOSED RESIDENTIAL DEVELOPMENT BLACKSMITH'S LANE TETFORD |         |                       |                      |
|   |                         |                       | Drawn by<br>KB                                             | Checked | Date<br>June 2018     | Scale<br>1:100 at A2 |
|   | Framework<br>Architects |                       | PLOT 1 AND 2                                               |         | Dwg No<br>J1744 00105 | Rev<br>A             |