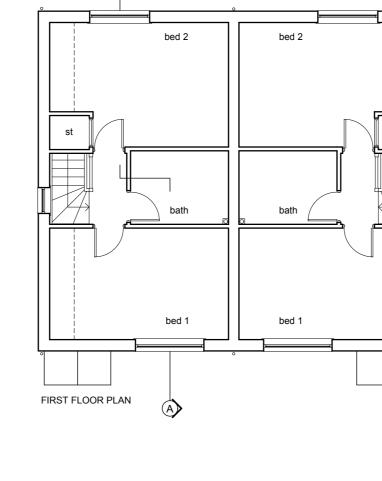

GIFA 81.72 sq/m (879.6 sq/ft)

|   | Α                       | TYPICAL SECTION ADDED |                                                            |         | 26/09/18              | KB                   |
|---|-------------------------|-----------------------|------------------------------------------------------------|---------|-----------------------|----------------------|
| [ | Rev                     | Revision note         | Revision note                                              |         |                       | Drawn by             |
|   |                         |                       | PROPOSED RESIDENTIAL DEVELOPMENT BLACKSMITH'S LANE TETFORD |         |                       |                      |
|   |                         |                       | Drawn by<br>KB                                             | Checked | Date<br>June 2018     | Scale<br>1:100 at A2 |
|   | Framework<br>Architects |                       | PLOT 1 AND 2                                               |         | Dwg No<br>J1744 00105 | Rev<br>A             |