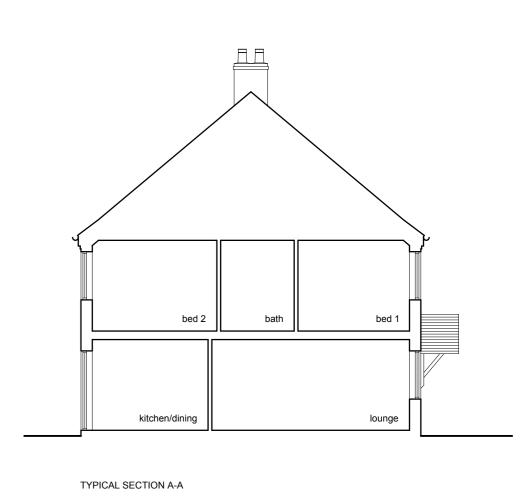

GIFA 81.72 sq/m (879.6 sq/ft)

|   | Α                       | TYPICAL SECTION ADDED |                                                            |         | 26/09/18              | KB                   |
|---|-------------------------|-----------------------|------------------------------------------------------------|---------|-----------------------|----------------------|
| [ | Rev                     | Revision note         | Revision note                                              |         |                       | Drawn by             |
|   |                         |                       | PROPOSED RESIDENTIAL DEVELOPMENT BLACKSMITH'S LANE TETFORD |         |                       |                      |
|   |                         |                       | Drawn by<br>KB                                             | Checked | Date<br>June 2018     | Scale<br>1:100 at A2 |
|   | Framework<br>Architects |                       | PLOT 1 AND 2                                               |         | Dwg No<br>J1744 00105 | Rev<br>A             |