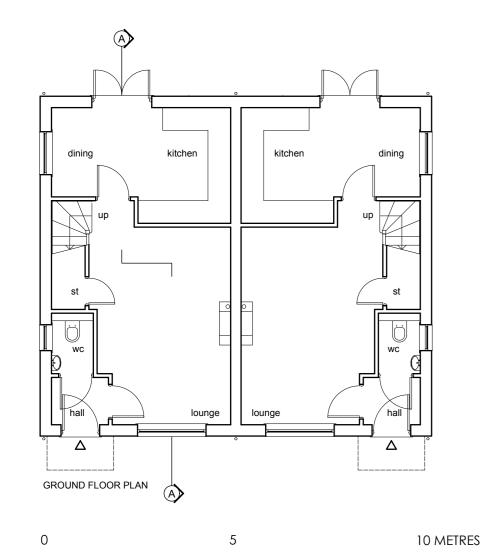

GIFA 81.72 sq/m (879.6 sq/ft)

|   | Α                       | TYPICAL SECTION ADDED |                                                            |         | 26/09/18              | KB                   |
|---|-------------------------|-----------------------|------------------------------------------------------------|---------|-----------------------|----------------------|
| [ | Rev                     | Revision note         | Revision note                                              |         |                       | Drawn by             |
|   |                         |                       | PROPOSED RESIDENTIAL DEVELOPMENT BLACKSMITH'S LANE TETFORD |         |                       |                      |
|   |                         |                       | Drawn by<br>KB                                             | Checked | Date<br>June 2018     | Scale<br>1:100 at A2 |
|   | Framework<br>Architects |                       | PLOT 1 AND 2                                               |         | Dwg No<br>J1744 00105 | Rev<br>A             |