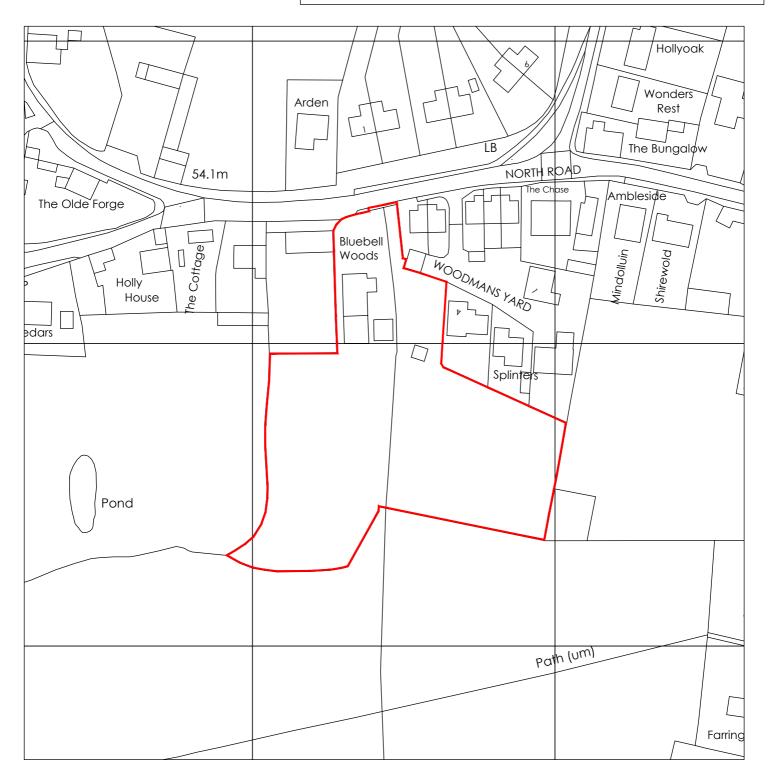

## Site location plan

| Rev                     | Revision note |                                                               |         | Date                  | Drawn by              |
|-------------------------|---------------|---------------------------------------------------------------|---------|-----------------------|-----------------------|
|                         |               | PROPOSED RESIDENTIAL DEVELOPMENT AT BLACKSMITH'S LANE TETFORD |         |                       |                       |
|                         |               | Drawn by<br>KB                                                | Checked | Date<br>Oct 2018      | Scale<br>1:1250 at A4 |
| Framework<br>Architects |               | SITE LOCATION PLAN                                            |         | Dwg No<br>J1744 00101 | Rev                   |