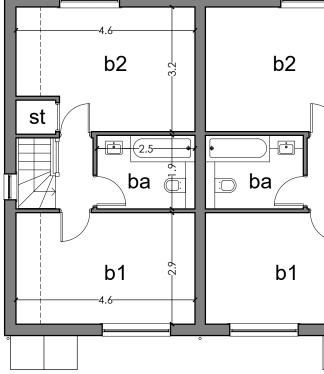

ALL DIMENSIONS IN METRES

Ground floor plan

First floor plan

|                                                                     |         | Date                  | Drawn by             |
|---------------------------------------------------------------------|---------|-----------------------|----------------------|
| PROPOSED RESIDENTIAL DEVELOPMENT AT<br>BLACKSMITHS LANE,<br>TETFORD |         |                       |                      |
| Drawn by<br>KB                                                      | Checked | Date<br>NOV 2019      | Scale<br>1:100 at A3 |
| BROCHURE PLAN<br>PLOTS 1 and 2                                      |         | Dwg No<br>J1744 00301 | Rev                  |
|                                                                     |         |                       |                      |