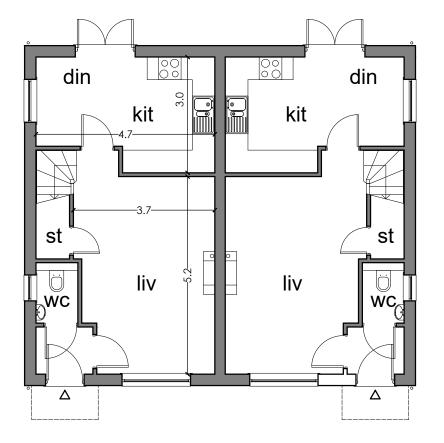

ALL DIMENSIONS IN METRES

Ground floor plan

First floor plan

|                                                                     |         | Date                  | Drawn by             |
|---------------------------------------------------------------------|---------|-----------------------|----------------------|
| PROPOSED RESIDENTIAL DEVELOPMENT AT<br>BLACKSMITHS LANE,<br>TETFORD |         |                       |                      |
| Drawn by<br>KB                                                      | Checked | Date<br>NOV 2019      | Scale<br>1:100 at A3 |
| BROCHURE PLAN<br>PLOTS 1 and 2                                      |         | Dwg No<br>J1744 00301 | Rev                  |
|                                                                     |         |                       |                      |