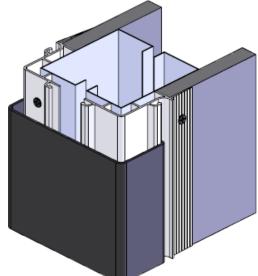

## WX5 Series, 2" Wing Flush Mount End Guard

- Standard Heights are 4' and 8'.
- Custom Heights are available, all custom cuts have a plus or minus 1/8" tolerance.

| HEIGHT:   |  |
|-----------|--|
| COLOR:    |  |
| QUANTITY: |  |

## Installation

Flush Mount End Guard Systems:

Mount aluminum retainers to the steel studs, apply joint compound to feather edges, snap on vinyl cover. Field trimming may be required to obtain exact desired height/length.