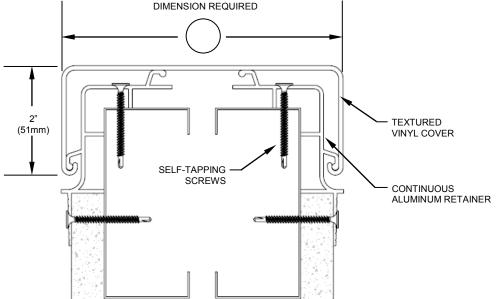

## WX5 Series, 2" Wing Flush Mount End Guard

- Standard Heights are 4' and 8'.
- Custom Heights are available, all custom cuts have a plus or minus 1/8" tolerance.

| HEIGHT:   |  |
|-----------|--|
| COLOR:    |  |
| QUANTITY: |  |

## Installation

Flush Mount End Guard Systems:

Mount aluminum retainers to the steel studs, apply joint compound to feather edges, snap on vinyl cover. Field trimming may be required to obtain exact desired height/length.