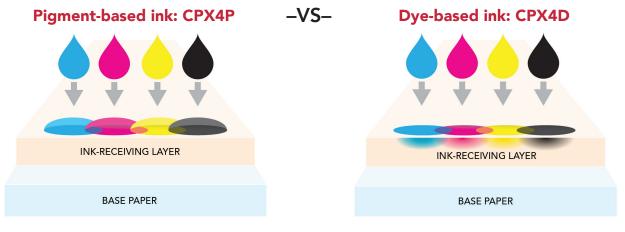

# What is the Right Ink Type for Your Application?

- Powdery substances not dissolved in liquid
- More UV-resistant and fade-resistant
- Best fit for applications demanding longevity and long-term durability

Sevcan Akkus Customer Service

- Water-based substance that is water soluble
- More vivid, vibrant color and broad color range
- Perfect choice for those applications requiring design/ graphs with brilliant color