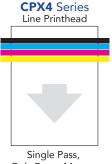

# Outstanding Speed

Line printhead architecture enables print speed of up to 11.8 ips

Single Pass, Only Paper Moves, Printhead is Fixed. Consumer Printer Serial Printhead

Both Printhead and Paper Moves.