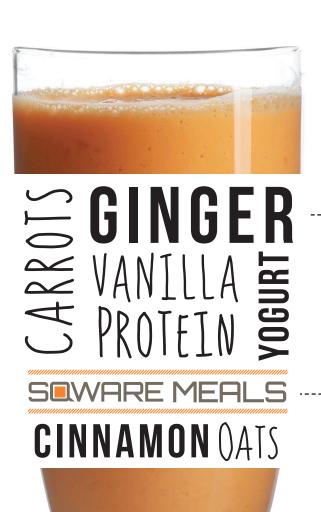

## TRAINER'S SHAKE OF THE MONTH

FOOD FOR FITNESS, FORMULATED BY THE PROS

"CARROT CAKE SQWARED"

ANTI-INFLAMMATORY
PROPERTIES

IMPROVES
NUTRIENT
ABSORPTION

## "CARROT CAKE SQWARED"

| 3 OZ         | UNSWEETENED VANILLA ALMOND MILK               |
|--------------|-----------------------------------------------|
| 3 OZ         | DR. SMOOTHIE CARROT GINGER<br>PURÉE/WATER MIX |
| ½ SCP        | ROLLED OATS                                   |
| ½ SCP        | POWDERED YOGURT                               |
| ½ SCP        | VANILLA WHEY PROTEIN                          |
| 1 SCP        | <b>VANILLA SQWARE MEALS - WHEY BASED</b>      |
| 1 TSP        | CINNAMON                                      |
| 12 <b>OZ</b> | ICE                                           |