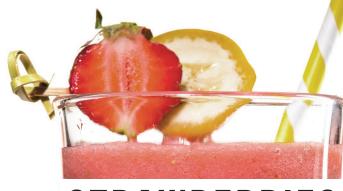

# TRAINER'S SHAKE OF THE NORTHER SHAKE FOOD FOR FITNESS, FORMULATED BY THE PROS "SQWAREBERRY LEMONADE"

#### STRAWBERRIES Coconut Water

YOGURT LEMON COCONUT

### "SQWAREBERRY LEMONADE"

| 6 OZ                | COCONUT WATER                     |
|---------------------|-----------------------------------|
| 2 SCPS              | FREEZE-DRIED STRAWBERRIES         |
| 1 TSP               | DRIED, SHREDDED COCONUT           |
| 1/2 <b>SCP</b>      | POWDERED YOGURT                   |
| 1 SCP               | VANILLA SQWARE MEALS - WHEY BASED |
| 1 TSP               | HONEY                             |
| <sup>1</sup> /4 TSP | LEMON EXTRACT                     |
| 12 OZ               | ICE                               |
|                     |                                   |