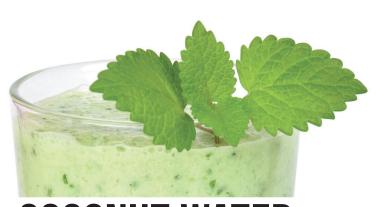

## TRAINER'S SHAKE OF THE MONTH

FOOD FOR FITNESS, FORMULATED BY THE PROS

"GREEN OASIS"

COCONUT WATER
SPINACH YOGURTPINEAPPLE
COCONUT BANANA

GREAT FOR DIGESTIVE HEALTH

RICH SOURCE OF POTASSIUM

## "GREEN OASIS"

6 OZ **COCONUT WATER** 2 SCPS FREEZE-DRIED PINEAPPLE 1 SCP FREEZE-DRIED SPINACH 4 FREEZE-DRIED BANANA PIECES **POWDERED YOGURT** ½ SCP DRIED, SHREDDED COCONUT 1 TSP 1 SCP **VANILLA WHEY PROTEIN** 12 OZ **ICE** 