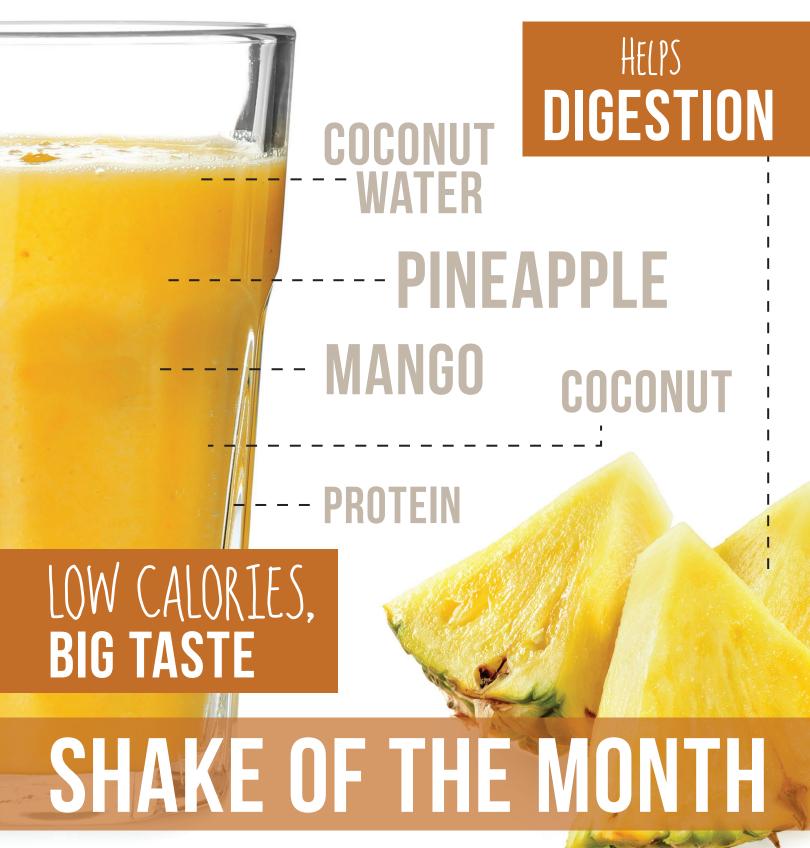

# ISLAND IMPACT

Coconut Water, Pineapple, Mango & Coconut with 20g Vanilla Whey Protein

#### 20oz. RECIPE

| 6 OZ COCONUT | WATER |
|--------------|-------|
|--------------|-------|

2 SCPS FREEZE-DRIED PINEAPPLE

1 SCP FREEZE-DRIED MANGO

1 TSP DRIED, SHREDDED COCONUT

1 SCP VANILLA WHEY PROTEIN

12 OZ ICE