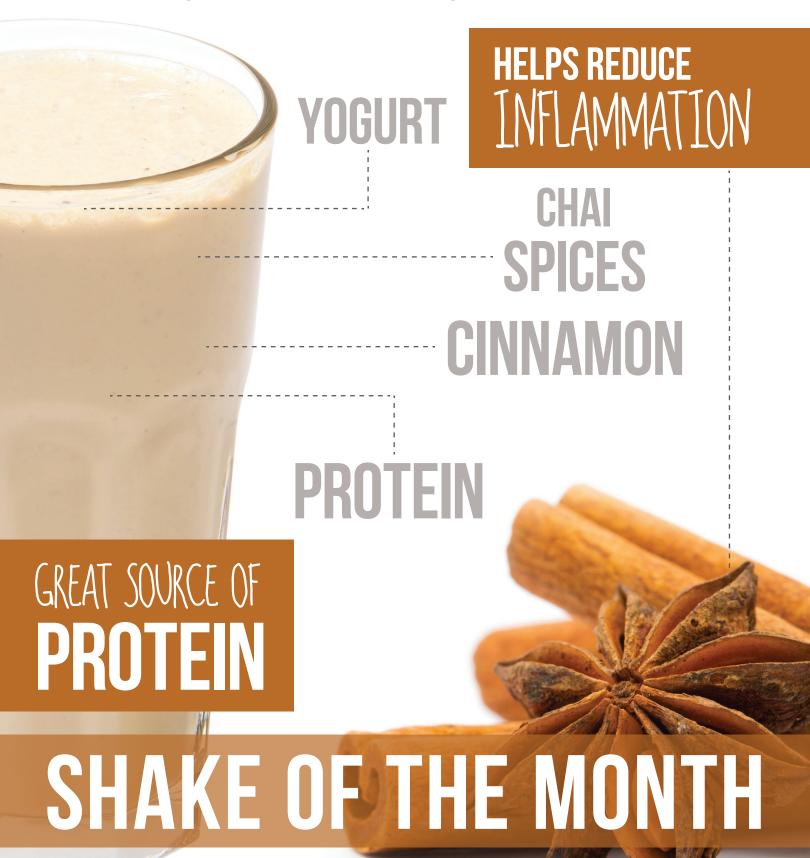

## HEALTHY HOLIDAY NOG

Unsweetened Almond Milk, Yogurt, Cinnamon & Organic Chai Spices with 20g Vanilla Whey Protein

## "HEALTHY HOLIDAY NOG"

UNSWEETENED VANILLA ALMOND MILK
1/2 SCP FLAVOR FUSIONS - SPICED CHAI
1/2 SCP POWDERED YOGURT
1 SCP VANILLA WHEY PROTEIN
1/2 TSP CINNAMON
12 OZ ICE

| <b>Nutrition Fa</b>                                                                                                 | acts               |
|---------------------------------------------------------------------------------------------------------------------|--------------------|
| servings per container Serving size 20 fl. oz.                                                                      | (591 ml)<br>(388g) |
| Amount per serving  Calories                                                                                        | 280                |
| % Daily Value*                                                                                                      |                    |
| Total Fat 4g                                                                                                        | 5%                 |
| Saturated Fat 1g                                                                                                    | 5%                 |
| Trans Fat 0g                                                                                                        |                    |
| Cholesterol 60mg                                                                                                    | 20%                |
| Sodium 420mg                                                                                                        | 18%                |
| Total Carbohydrate 33g                                                                                              | 12%                |
| Dietary Fiber 1g                                                                                                    | 4%                 |
| Total Sugars 25g                                                                                                    |                    |
| Includes 18g Added Sugars                                                                                           | 36%                |
| Protein 27g                                                                                                         |                    |
| Vitamin D 2mcg                                                                                                      | 10%                |
| Calcium 462mg                                                                                                       | 35%                |
| Iron 1mg                                                                                                            | 6%                 |
| Potassium 477mg                                                                                                     | 10%                |
| *The % Daily Value tells you how much a nutrient in a serving of food contributes to a daily diet. 2,000 calories a |                    |