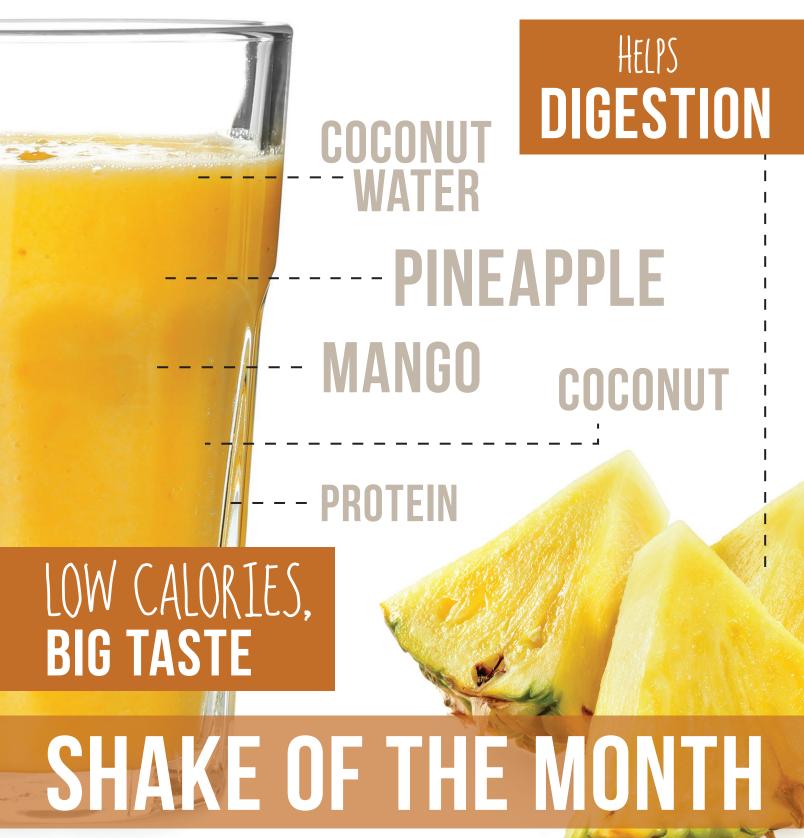

## ISLAND IMPACT

Coconut Water, Pineapple, Mango & Coconut with 20g Vanilla Whey Protein

## **"ISLAND IMPACT"**

| 6 OZ   | COCONUT WATER           |
|--------|-------------------------|
| 2 SCPS | FREEZE-DRIED PINEAPPLE  |
| 1 SCP  | FREEZE-DRIED MANGO      |
| 1 TSP  | DRIED, SHREDDED COCONUT |
| 1 SCP  | VANILLA WHEY PROTEIN    |
| 12 OZ  | ICE                     |