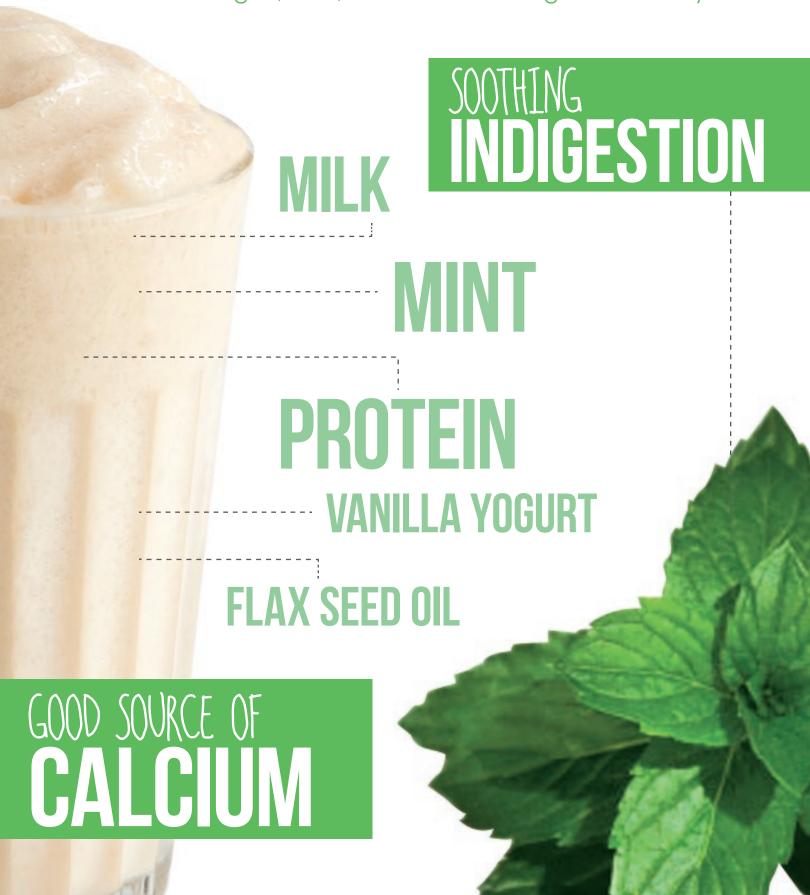

## ICY MINT

A Cool mixture of your choice of Milk, Creamy Vanilla Yogurt, Mint, Flax Seed Oil & 30g Vanilla Whey Protein

## "ICY MINT"

6 OZ CHOICE OF MILK

1/2 SCP YOGURT LOVERS CHOICE

1 TSP FLAX SEED OIL

1/4 TSP MINT EXTRACT

1½ SCPS VANILLA WHEY PROTEIN

12 OZ ICE