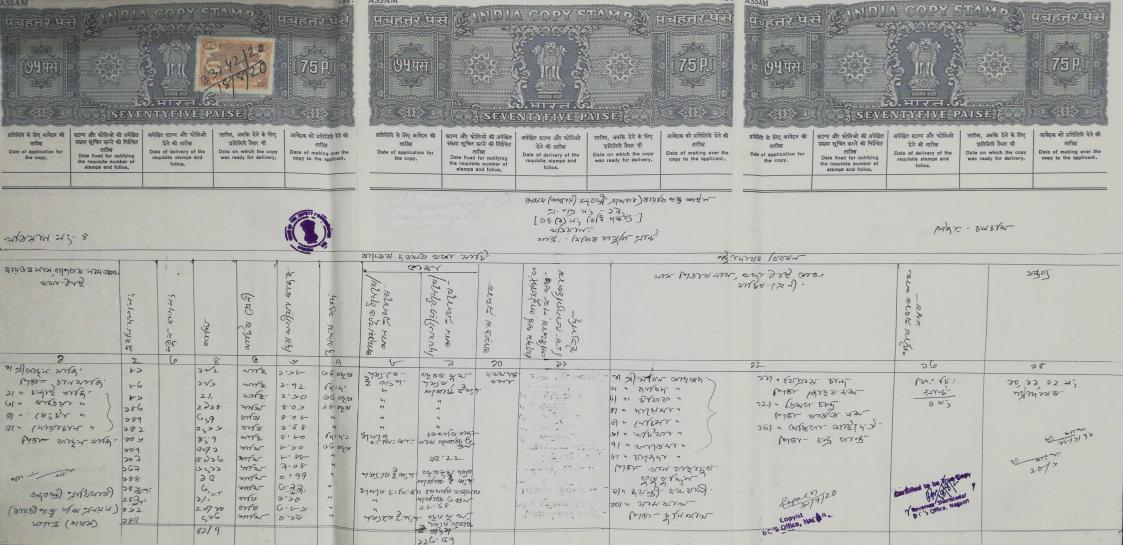

| 113                                      |                   |              |      | বায়ত       | र नथ             | गड र     | কা মাটি |                                                                  |        |                                                                                                                                                                                                                                                                                                                                                                                                                                                                                                                                                                                                                                                                                                                                                                                                                                                                                                                                                                                                                                                                                                                                                                                                                                                                                                                                                                                                                                                                                                                                                                                                                                                                                                                                                                                                                                                                                                                                                                                                                                                                                                                                | পট্টাদাৰৰ বিৰব                                                                                                  |                     |        |
|------------------------------------------|-------------------|--------------|------|-------------|------------------|----------|---------|------------------------------------------------------------------|--------|--------------------------------------------------------------------------------------------------------------------------------------------------------------------------------------------------------------------------------------------------------------------------------------------------------------------------------------------------------------------------------------------------------------------------------------------------------------------------------------------------------------------------------------------------------------------------------------------------------------------------------------------------------------------------------------------------------------------------------------------------------------------------------------------------------------------------------------------------------------------------------------------------------------------------------------------------------------------------------------------------------------------------------------------------------------------------------------------------------------------------------------------------------------------------------------------------------------------------------------------------------------------------------------------------------------------------------------------------------------------------------------------------------------------------------------------------------------------------------------------------------------------------------------------------------------------------------------------------------------------------------------------------------------------------------------------------------------------------------------------------------------------------------------------------------------------------------------------------------------------------------------------------------------------------------------------------------------------------------------------------------------------------------------------------------------------------------------------------------------------------------|-----------------------------------------------------------------------------------------------------------------|---------------------|--------|
| ৰায়তৰ নাম, বাপেকুৰ নাম,<br>আৰু থকা ইঠাত | भूवति<br>सार्थ नः | महन मार्थ गर | कालि | माहिब (सानी | দিৰলগীয়া ৰাঞ্ছহ | मधलय मान |         | চ দিবলগীয়া<br>শাজনা<br>শাজনা<br>শাজন<br>শাজনা<br>শাজনা<br>শাজনা |        | বিশেষ স্বস্থ অনুসন্ধিক অধি-<br>কাৰ পথস্কতা চিৰ ভোগ্যা-<br>ধিকাৰ ইত্যাদি                                                                                                                                                                                                                                                                                                                                                                                                                                                                                                                                                                                                                                                                                                                                                                                                                                                                                                                                                                                                                                                                                                                                                                                                                                                                                                                                                                                                                                                                                                                                                                                                                                                                                                                                                                                                                                                                                                                                                                                                                                                        | নাম, বাংশকৰ নাম, থকা<br>ঠাই আৰু মাটিৰ শ্ৰেণী                                                                    | পট্টাৰ<br>প্ৰকাৰ নং | न्त्रय |
|                                          | 3                 | 0            | 8    | 2           | *                | 9        | 4       | >                                                                | 3.     | 33                                                                                                                                                                                                                                                                                                                                                                                                                                                                                                                                                                                                                                                                                                                                                                                                                                                                                                                                                                                                                                                                                                                                                                                                                                                                                                                                                                                                                                                                                                                                                                                                                                                                                                                                                                                                                                                                                                                                                                                                                                                                                                                             | 25                                                                                                              | 20                  |        |
|                                          | 9_                |              | tous | भागिक       | 6.68             | 18:h:    |         | m27 19                                                           | 98 207 |                                                                                                                                                                                                                                                                                                                                                                                                                                                                                                                                                                                                                                                                                                                                                                                                                                                                                                                                                                                                                                                                                                                                                                                                                                                                                                                                                                                                                                                                                                                                                                                                                                                                                                                                                                                                                                                                                                                                                                                                                                                                                                                                | अ अर्डिश. त<br>अ अन्ति व अरह क्सी.                                                                              | कि रेंड प्रार्थ     | (a.mg  |
| वी.केड म्यह क्राप्ट                      | 27                |              | 306  | ome         | 3.24             | H        |         | वाभग्रद्धाव                                                      | n      |                                                                                                                                                                                                                                                                                                                                                                                                                                                                                                                                                                                                                                                                                                                                                                                                                                                                                                                                                                                                                                                                                                                                                                                                                                                                                                                                                                                                                                                                                                                                                                                                                                                                                                                                                                                                                                                                                                                                                                                                                                                                                                                                | व कर्याला                                                                                                       | 10.07               |        |
| निमा १० विका                             | 52                | 4            | Gods | अगिर        | 5.81             | 4        |         | н                                                                |        |                                                                                                                                                                                                                                                                                                                                                                                                                                                                                                                                                                                                                                                                                                                                                                                                                                                                                                                                                                                                                                                                                                                                                                                                                                                                                                                                                                                                                                                                                                                                                                                                                                                                                                                                                                                                                                                                                                                                                                                                                                                                                                                                | el Charma                                                                                                       | -                   |        |
|                                          | نامو              |              | 336  | 11          | 2.29             | 4        |         | Lane                                                             |        | The state of the s | हा क्यारिक्या.<br>जा स्पान्त्रक्य                                                                               |                     |        |
| 世界, 法                                    | 446               |              | 23   | am          | 3.69             | "        |         | Lane                                                             | ч      |                                                                                                                                                                                                                                                                                                                                                                                                                                                                                                                                                                                                                                                                                                                                                                                                                                                                                                                                                                                                                                                                                                                                                                                                                                                                                                                                                                                                                                                                                                                                                                                                                                                                                                                                                                                                                                                                                                                                                                                                                                                                                                                                | ाम: भाग आहम द                                                                                                   |                     |        |
|                                          | 200               | 計            | 5c/6 | h           | 5.87             | и        |         | מופה אוש                                                         |        |                                                                                                                                                                                                                                                                                                                                                                                                                                                                                                                                                                                                                                                                                                                                                                                                                                                                                                                                                                                                                                                                                                                                                                                                                                                                                                                                                                                                                                                                                                                                                                                                                                                                                                                                                                                                                                                                                                                                                                                                                                                                                                                                | इन्द्रेश कर्म                                                                                                   |                     |        |
| RECEIPT OF                               | 27.7              | 21           | dy   | 2117        | :26              |          |         |                                                                  | -      |                                                                                                                                                                                                                                                                                                                                                                                                                                                                                                                                                                                                                                                                                                                                                                                                                                                                                                                                                                                                                                                                                                                                                                                                                                                                                                                                                                                                                                                                                                                                                                                                                                                                                                                                                                                                                                                                                                                                                                                                                                                                                                                                | ा कामही किया                                                                                                    |                     |        |
|                                          | 797               |              | 24.  | W.          | 2.09             | 11       |         | -4                                                               |        | () 在京都是                                                                                                                                                                                                                                                                                                                                                                                                                                                                                                                                                                                                                                                                                                                                                                                                                                                                                                                                                                                                                                                                                                                                                                                                                                                                                                                                                                                                                                                                                                                                                                                                                                                                                                                                                                                                                                                                                                                                                                                                                                                                                                                        | मा क्षेत्र है हिल्ला<br>भारत समस्य नाम                                                                          | Part of the second  |        |
| 1                                        | 292.              |              | 2068 | 200         | 2.06             | u        |         | ·                                                                |        |                                                                                                                                                                                                                                                                                                                                                                                                                                                                                                                                                                                                                                                                                                                                                                                                                                                                                                                                                                                                                                                                                                                                                                                                                                                                                                                                                                                                                                                                                                                                                                                                                                                                                                                                                                                                                                                                                                                                                                                                                                                                                                                                | 191: 91500 Stor.                                                                                                |                     |        |
|                                          |                   |              | 25   | 1           | 1.18             |          |         |                                                                  |        | 7. 指                                                                                                                                                                                                                                                                                                                                                                                                                                                                                                                                                                                                                                                                                                                                                                                                                                                                                                                                                                                                                                                                                                                                                                                                                                                                                                                                                                                                                                                                                                                                                                                                                                                                                                                                                                                                                                                                                                                                                                                                                                                                                                                           | उत्त क्षितं क्षेत्र क्ष |                     |        |

rame Mis Tarrow my all w

বি: দ্র:— ইয়াত উল্লেখ কবা কোনো বিষয়ে কিবা আপত্তি থাকিলে গাঁৱত নথি প্রত্যান্ত ক্ষিত্রত প্রচৰত আপত্তি দর্শীব পাৰিব। ইয়াৰ আগতে চবজমিনত নথি প্রত্যায়নৰ ভাষতাহি প্র দর্শাব পাৰিব ' নাথ প্রত্যায়নৰ দিনা নিজৰ নিজৰ বিভাগ বিত্যান পগত আহিব। बिसानीय भा: कृत्यामञ्जूनश्रकायी वन्त्रत बार्लक

ו עול מולטונים.

| तारिज<br>Date of application for<br>the conv                                                                                                                                                                                                                                                                                                                                                                                                                                                                                                                                                                                                                                                                                                                                                                                                                                                                                                                                                                                                                                                                                                                                                                                                                                                                                                                                                                                                                                                                                                                                                                                                                                                                                                                                                                                                                                                                                                                                                                                                                                                                                  | SEVE  Pre বাঁং মানিমা বাঁ বাবিল  Pre বাটিৰ বাটৰ বাটিৰ বাটৰ  at বাটৰ ভাৰ do notifying  the requisite number of  stamps and folics, | ्राप्त के शिव<br>अपेक्षित स्थाप अ<br>ने से ता<br>Date of delive<br>folios | र फोलिओ<br>रीख<br>ry of the<br>nps and | CAMP<br>AUSE<br>प्रतिस्त वर्गात दे<br>प्रतिसि ते<br>Date on which<br>was ready for | देने के लिए तार भी                                   | त्र विकास के प्रतिकृति के नारिक Date of making over copy to the applicant | नी प्रा     | SAM  SECTION SETS  SETS |                                                                                                               | ि OPY S  ( ) प्रिक्र प्रदेश के स्वास्त्रक |                                                                   | प्रदेश को प्रतिविधि देने की तारीख | प्राचीता के लिए आपेदन की लाएंख<br>Date of application for the copy.                                                                                                                                                                                                                                                                                                                                                                                                                                                                                                                                                                                                                                                                                                                                                                                                                                                                                                                                                                                                                                                                                                                                                                                                                                                                                                                                                                                                                                                                                                                                                                                                                                                                                                                                                                                                                                                                                                                                                                                                                                                                                                                                                                                                                                                                                                           |                                           | NIYFIVE  | जो तारील, जबकि देने के लि<br>प्रतिलिधि तैयार थी<br>Date on which the co | तारीख<br>oy Date of making over the |
|-------------------------------------------------------------------------------------------------------------------------------------------------------------------------------------------------------------------------------------------------------------------------------------------------------------------------------------------------------------------------------------------------------------------------------------------------------------------------------------------------------------------------------------------------------------------------------------------------------------------------------------------------------------------------------------------------------------------------------------------------------------------------------------------------------------------------------------------------------------------------------------------------------------------------------------------------------------------------------------------------------------------------------------------------------------------------------------------------------------------------------------------------------------------------------------------------------------------------------------------------------------------------------------------------------------------------------------------------------------------------------------------------------------------------------------------------------------------------------------------------------------------------------------------------------------------------------------------------------------------------------------------------------------------------------------------------------------------------------------------------------------------------------------------------------------------------------------------------------------------------------------------------------------------------------------------------------------------------------------------------------------------------------------------------------------------------------------------------------------------------------|-----------------------------------------------------------------------------------------------------------------------------------|---------------------------------------------------------------------------|----------------------------------------|------------------------------------------------------------------------------------|------------------------------------------------------|---------------------------------------------------------------------------|-------------|-------------------------------------------------------------------------------------------------------------------------------------------------------------------------------------------------------------------------------------------------------------------------------------------------------------------------------------------------------------------------------------------------------------------------------------------------------------------------------------------------------------------------------------------------------------------------------------------------------------------------------------------------------------------------------------------------------------------------------------------------------------------------------------------------------------------------------------------------------------------------------------------------------------------------------------------------------------------------------------------------------------------------------------------------------------------------------------------------------------------------------------------------------------------------------------------------------------------------------------------------------------------------------------------------------------------------------------------------------------------------------------------------------------------------------------------------------------------------------------------------------------------------------------------------------------------------------------------------------------------------------------------------------------------------------------------------------------------------------------------------------------------------------------------------------------------------------------------------------------------------------------------------------------------------------------------------------------------------------------------------------------------------------------------------------------------------------------------------------------------------------|---------------------------------------------------------------------------------------------------------------|-----------------------------------------------------------------------------------------------------------------------------------------------------------------------------------------------------------------------------------------------------------------------------------------------------------------------------------------------------------------------------------------------------------------------------------------------------------------------------------------------------------------------------------------------------------------------------------------------------------------------------------------------------------------------------------------------------------------------------------------------------------------------------------------------------------------------------------------------------------------------------------------------------------------------------------------------------------------------------------------------------------------------------------------------------------------------------------------------------------------------------------------------------------------------------------------------------------------------------------------------------------------------------------------------------------------------------------------------------------------------------------------------------------------------------------------------------------------------------------------------------------------------------------------------------------------------------------------------------------------------------------------------------------------------------------------------------------------------------------------------------------------------------------------------------------------------------------------------------------------------------------------------------------------------------------------------------------------------------------------------------------------------------------------------------------------------------------------------------------------------------|-------------------------------------------------------------------|-----------------------------------|-------------------------------------------------------------------------------------------------------------------------------------------------------------------------------------------------------------------------------------------------------------------------------------------------------------------------------------------------------------------------------------------------------------------------------------------------------------------------------------------------------------------------------------------------------------------------------------------------------------------------------------------------------------------------------------------------------------------------------------------------------------------------------------------------------------------------------------------------------------------------------------------------------------------------------------------------------------------------------------------------------------------------------------------------------------------------------------------------------------------------------------------------------------------------------------------------------------------------------------------------------------------------------------------------------------------------------------------------------------------------------------------------------------------------------------------------------------------------------------------------------------------------------------------------------------------------------------------------------------------------------------------------------------------------------------------------------------------------------------------------------------------------------------------------------------------------------------------------------------------------------------------------------------------------------------------------------------------------------------------------------------------------------------------------------------------------------------------------------------------------------------------------------------------------------------------------------------------------------------------------------------------------------------------------------------------------------------------------------------------------------|-------------------------------------------|----------|-------------------------------------------------------------------------|-------------------------------------|
| અઝિમે√ન ત્ય? -                                                                                                                                                                                                                                                                                                                                                                                                                                                                                                                                                                                                                                                                                                                                                                                                                                                                                                                                                                                                                                                                                                                                                                                                                                                                                                                                                                                                                                                                                                                                                                                                                                                                                                                                                                                                                                                                                                                                                                                                                                                                                                                | - 86                                                                                                                              |                                                                           |                                        |                                                                                    |                                                      |                                                                           | 0152        | [68(2)                                                                                                                                                                                                                                                                                                                                                                                                                                                                                                                                                                                                                                                                                                                                                                                                                                                                                                                                                                                                                                                                                                                                                                                                                                                                                                                                                                                                                                                                                                                                                                                                                                                                                                                                                                                                                                                                                                                                                                                                                                                                                                                        | 21.02 5.02 21.05 5.0<br>21.02 2.0 13<br>10.00 13. 13[8 12.06<br>10.00 13. 13. 13. 13. 13. 13. 13. 13. 13. 13. |                                                                                                                                                                                                                                                                                                                                                                                                                                                                                                                                                                                                                                                                                                                                                                                                                                                                                                                                                                                                                                                                                                                                                                                                                                                                                                                                                                                                                                                                                                                                                                                                                                                                                                                                                                                                                                                                                                                                                                                                                                                                                                                             | - = 1 · · · · · · · · · · · · · · · · · ·                         |                                   |                                                                                                                                                                                                                                                                                                                                                                                                                                                                                                                                                                                                                                                                                                                                                                                                                                                                                                                                                                                                                                                                                                                                                                                                                                                                                                                                                                                                                                                                                                                                                                                                                                                                                                                                                                                                                                                                                                                                                                                                                                                                                                                                                                                                                                                                                                                                                                               | - ४०४४४<br>भीत्राच्या व्यवस्थ             | 83       |                                                                         |                                     |
| one over g                                                                                                                                                                                                                                                                                                                                                                                                                                                                                                                                                                                                                                                                                                                                                                                                                                                                                                                                                                                                                                                                                                                                                                                                                                                                                                                                                                                                                                                                                                                                                                                                                                                                                                                                                                                                                                                                                                                                                                                                                                                                                                                    | 3V2                                                                                                                               | re slock profes                                                           | Striket refer                          | - Service &                                                                        | अम्पत्य (अजी-                                        | , spansiffin energy                                                       | म्याम् याम् | on y go Street                                                                                                                                                                                                                                                                                                                                                                                                                                                                                                                                                                                                                                                                                                                                                                                                                                                                                                                                                                                                                                                                                                                                                                                                                                                                                                                                                                                                                                                                                                                                                                                                                                                                                                                                                                                                                                                                                                                                                                                                                                                                                                                | Some marge /                                                                                                  | surse sure                                                                                                                                                                                                                                                                                                                                                                                                                                                                                                                                                                                                                                                                                                                                                                                                                                                                                                                                                                                                                                                                                                                                                                                                                                                                                                                                                                                                                                                                                                                                                                                                                                                                                                                                                                                                                                                                                                                                                                                                                                                                                                                  | Palma so orasopia.<br>Onterna ora esergio<br>(Orasoptana esergia) |                                   | अप<br>साम (मिक्सज स्प                                                                                                                                                                                                                                                                                                                                                                                                                                                                                                                                                                                                                                                                                                                                                                                                                                                                                                                                                                                                                                                                                                                                                                                                                                                                                                                                                                                                                                                                                                                                                                                                                                                                                                                                                                                                                                                                                                                                                                                                                                                                                                                                                                                                                                                                                                                                                         | भूत- (म्यून).<br>म. जरण कुरहु             |          | The same one                                                            | 213.22                              |
| (320) (320) (320) (320) (320) (320) (320) (320) (320) (320) (320) (320) (320) (320) (320) (320) (320) (320) (320) (320) (320) (320) (320) (320) (320) (320) (320) (320) (320) (320) (320) (320) (320) (320) (320) (320) (320) (320) (320) (320) (320) (320) (320) (320) (320) (320) (320) (320) (320) (320) (320) (320) (320) (320) (320) (320) (320) (320) (320) (320) (320) (320) (320) (320) (320) (320) (320) (320) (320) (320) (320) (320) (320) (320) (320) (320) (320) (320) (320) (320) (320) (320) (320) (320) (320) (320) (320) (320) (320) (320) (320) (320) (320) (320) (320) (320) (320) (320) (320) (320) (320) (320) (320) (320) (320) (320) (320) (320) (320) (320) (320) (320) (320) (320) (320) (320) (320) (320) (320) (320) (320) (320) (320) (320) (320) (320) (320) (320) (320) (320) (320) (320) (320) (320) (320) (320) (320) (320) (320) (320) (320) (320) (320) (320) (320) (320) (320) (320) (320) (320) (320) (320) (320) (320) (320) (320) (320) (320) (320) (320) (320) (320) (320) (320) (320) (320) (320) (320) (320) (320) (320) (320) (320) (320) (320) (320) (320) (320) (320) (320) (320) (320) (320) (320) (320) (320) (320) (320) (320) (320) (320) (320) (320) (320) (320) (320) (320) (320) (320) (320) (320) (320) (320) (320) (320) (320) (320) (320) (320) (320) (320) (320) (320) (320) (320) (320) (320) (320) (320) (320) (320) (320) (320) (320) (320) (320) (320) (320) (320) (320) (320) (320) (320) (320) (320) (320) (320) (320) (320) (320) (320) (320) (320) (320) (320) (320) (320) (320) (320) (320) (320) (320) (320) (320) (320) (320) (320) (320) (320) (320) (320) (320) (320) (320) (320) (320) (320) (320) (320) (320) (320) (320) (320) (320) (320) (320) (320) (320) (320) (320) (320) (320) (320) (320) (320) (320) (320) (320) (320) (320) (320) (320) (320) (320) (320) (320) (320) (320) (320) (320) (320) (320) (320) (320) (320) (320) (320) (320) (320) (320) (320) (320) (320) (320) (320) (320) (320) (320) (320) (320) (320) (320) (320) (320) (320) (320) (320) (320) (320) (320) (320) (320) (320) (320) (320) (320) (320) (320) (320) (320) (320) | angens 2                                                                                                                          |                                                                           | 2                                      | 046 04/0 05 5 05 6 05 7 05 6 05 7 05 7 05 7 05 7 05 7 05 7 05 7 05 7               | 3M2<br>3M2<br>3M3<br>3M3<br>3M3<br>3M3<br>3M3<br>3M3 | 0'52<br>22'69<br>8'66<br>8'07<br>2'35<br>0'56<br>2'66                     |             | 3/27-(8<br>24/2-12)                                                                                                                                                                                                                                                                                                                                                                                                                                                                                                                                                                                                                                                                                                                                                                                                                                                                                                                                                                                                                                                                                                                                                                                                                                                                                                                                                                                                                                                                                                                                                                                                                                                                                                                                                                                                                                                                                                                                                                                                                                                                                                           | 1000, 200 - 12 20 2 20 2 2 2 2 2 2 2 2 2 2 2 2 2 2                                                            | Sour All Colors                                                                                                                                                                                                                                                                                                                                                                                                                                                                                                                                                                                                                                                                                                                                                                                                                                                                                                                                                                                                                                                                                                                                                                                                                                                                                                                                                                                                                                                                                                                                                                                                                                                                                                                                                                                                                                                                                                                                                                                                                                                                                                             | ***                                                               |                                   | (4): 5<br>1): 2<br>1): 2<br>1<br>1<br>1<br>1<br>1<br>1<br>1<br>1<br>1<br>1<br>1<br>1<br>1 | 25 20 20 20 20 20 20 20 20 20 20 20 20 20 | 128 22 L | a be Trus Carro  orice, Names                                           | 26 24 2 213 24 -                    |