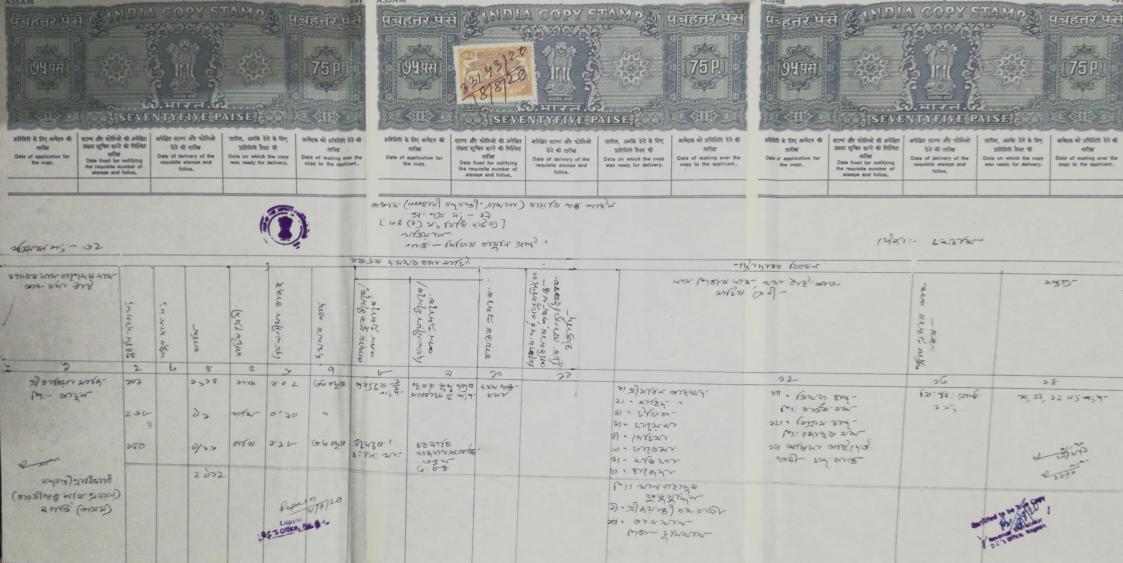

| 113                                      |                   |              |      | বায়ত       | र नथ             | गड र     | কা মাটি |                                                                  |        |                                                                                                                                                                                                                                                                                                                                                                                                                                                                                                                                                                                                                                                                                                                                                                                                                                                                                                                                                                                                                                                                                                                                                                                                                                                                                                                                                                                                                                                                                                                                                                                                                                                                                                                                                                                                                                                                                                                                                                                                                                                                                                                                | পট্টাদাৰৰ বিৰব                                                                                                  |                     |        |
|------------------------------------------|-------------------|--------------|------|-------------|------------------|----------|---------|------------------------------------------------------------------|--------|--------------------------------------------------------------------------------------------------------------------------------------------------------------------------------------------------------------------------------------------------------------------------------------------------------------------------------------------------------------------------------------------------------------------------------------------------------------------------------------------------------------------------------------------------------------------------------------------------------------------------------------------------------------------------------------------------------------------------------------------------------------------------------------------------------------------------------------------------------------------------------------------------------------------------------------------------------------------------------------------------------------------------------------------------------------------------------------------------------------------------------------------------------------------------------------------------------------------------------------------------------------------------------------------------------------------------------------------------------------------------------------------------------------------------------------------------------------------------------------------------------------------------------------------------------------------------------------------------------------------------------------------------------------------------------------------------------------------------------------------------------------------------------------------------------------------------------------------------------------------------------------------------------------------------------------------------------------------------------------------------------------------------------------------------------------------------------------------------------------------------------|-----------------------------------------------------------------------------------------------------------------|---------------------|--------|
| ৰায়তৰ নাম, বাপেকুৰ নাম,<br>আৰু থকা ইঠাত | भूवति<br>सार्थ नः | महन मार्थ गर | कालि | माहिब (सानी | দিৰলগীয়া ৰাঞ্ছহ | मधलय मान |         | চ দিবলগীয়া<br>শাজনা<br>শাজনা<br>শাজন<br>শাজনা<br>শাজনা<br>শাজনা |        | বিশেষ স্বস্থ অনুসন্ধিক অধি-<br>কাৰ পথস্কতা চিৰ ভোগ্যা-<br>ধিকাৰ ইত্যাদি                                                                                                                                                                                                                                                                                                                                                                                                                                                                                                                                                                                                                                                                                                                                                                                                                                                                                                                                                                                                                                                                                                                                                                                                                                                                                                                                                                                                                                                                                                                                                                                                                                                                                                                                                                                                                                                                                                                                                                                                                                                        | নাম, বাংশকৰ নাম, থকা<br>ঠাই আৰু মাটিৰ শ্ৰেণী                                                                    | পট্টাৰ<br>প্ৰকাৰ নং | न्त्रय |
|                                          | 3                 | 0            | 8    | 2           | *                | 9        | 4       | >                                                                | 3.     | 33                                                                                                                                                                                                                                                                                                                                                                                                                                                                                                                                                                                                                                                                                                                                                                                                                                                                                                                                                                                                                                                                                                                                                                                                                                                                                                                                                                                                                                                                                                                                                                                                                                                                                                                                                                                                                                                                                                                                                                                                                                                                                                                             | 25                                                                                                              | 20                  |        |
|                                          | 9_                |              | tous | भागिक       | 6.68             | 18:h:    |         | m27 19                                                           | 98 207 |                                                                                                                                                                                                                                                                                                                                                                                                                                                                                                                                                                                                                                                                                                                                                                                                                                                                                                                                                                                                                                                                                                                                                                                                                                                                                                                                                                                                                                                                                                                                                                                                                                                                                                                                                                                                                                                                                                                                                                                                                                                                                                                                | अ अर्डिश. त<br>अ अन्ति व अरह क्सी.                                                                              | कि रेंड प्रार्थ     | (a.mg  |
| वी.केड म्यह क्राप्ट                      | 27                |              | 306  | ome         | 3.24             | H        |         | वाभग्रद्धाव                                                      | n      |                                                                                                                                                                                                                                                                                                                                                                                                                                                                                                                                                                                                                                                                                                                                                                                                                                                                                                                                                                                                                                                                                                                                                                                                                                                                                                                                                                                                                                                                                                                                                                                                                                                                                                                                                                                                                                                                                                                                                                                                                                                                                                                                | व कर्याला                                                                                                       | 10.07               |        |
| निमा १० विका                             | 52                | 4            | Gods | अगिर        | 5.81             | 4        |         | н                                                                |        |                                                                                                                                                                                                                                                                                                                                                                                                                                                                                                                                                                                                                                                                                                                                                                                                                                                                                                                                                                                                                                                                                                                                                                                                                                                                                                                                                                                                                                                                                                                                                                                                                                                                                                                                                                                                                                                                                                                                                                                                                                                                                                                                | el Charma                                                                                                       | -                   |        |
|                                          | نامو              |              | 336  | 11          | 2.29             | 4        |         | Lane                                                             |        | The state of the s | हा क्यारिक्या.<br>जा स्पान्त्रक्य                                                                               |                     |        |
| 世界, 法                                    | 446               |              | 23   | am          | 3.69             | "        |         | Lane                                                             | ч      |                                                                                                                                                                                                                                                                                                                                                                                                                                                                                                                                                                                                                                                                                                                                                                                                                                                                                                                                                                                                                                                                                                                                                                                                                                                                                                                                                                                                                                                                                                                                                                                                                                                                                                                                                                                                                                                                                                                                                                                                                                                                                                                                | ाम: भाग आहम द                                                                                                   |                     |        |
|                                          | 200               | 計            | 5c/6 | h           | 5.87             | и        |         | מופה אוש                                                         |        |                                                                                                                                                                                                                                                                                                                                                                                                                                                                                                                                                                                                                                                                                                                                                                                                                                                                                                                                                                                                                                                                                                                                                                                                                                                                                                                                                                                                                                                                                                                                                                                                                                                                                                                                                                                                                                                                                                                                                                                                                                                                                                                                | इन्द्रेश कर्म                                                                                                   |                     |        |
| RECEIPT OF                               | 27.7              | 21           | dy   | 2117        | :26              |          |         |                                                                  | -      |                                                                                                                                                                                                                                                                                                                                                                                                                                                                                                                                                                                                                                                                                                                                                                                                                                                                                                                                                                                                                                                                                                                                                                                                                                                                                                                                                                                                                                                                                                                                                                                                                                                                                                                                                                                                                                                                                                                                                                                                                                                                                                                                | ा कामही किया                                                                                                    |                     |        |
|                                          | 797               |              | 24.  | W.          | 2.09             | 11       |         | -4                                                               |        | () 在京都是                                                                                                                                                                                                                                                                                                                                                                                                                                                                                                                                                                                                                                                                                                                                                                                                                                                                                                                                                                                                                                                                                                                                                                                                                                                                                                                                                                                                                                                                                                                                                                                                                                                                                                                                                                                                                                                                                                                                                                                                                                                                                                                        | मा क्षेत्र है हिल्ला<br>भारत समस्य नाम                                                                          | Part of the second  |        |
| 1                                        | 292.              |              | 2068 | 200         | 2.06             | u        |         | ·                                                                |        |                                                                                                                                                                                                                                                                                                                                                                                                                                                                                                                                                                                                                                                                                                                                                                                                                                                                                                                                                                                                                                                                                                                                                                                                                                                                                                                                                                                                                                                                                                                                                                                                                                                                                                                                                                                                                                                                                                                                                                                                                                                                                                                                | 191: 91500 Stor.                                                                                                |                     |        |
|                                          |                   |              | 25   | 1           | 1.18             |          |         |                                                                  |        | 7. 指                                                                                                                                                                                                                                                                                                                                                                                                                                                                                                                                                                                                                                                                                                                                                                                                                                                                                                                                                                                                                                                                                                                                                                                                                                                                                                                                                                                                                                                                                                                                                                                                                                                                                                                                                                                                                                                                                                                                                                                                                                                                                                                           | उत्त क्षितं क्षेत्र क्ष |                     |        |

rame Mis Tarrow my all w

বি: দ্র:— ইয়াত উল্লেখ কবা কোনো বিষয়ে কিবা আপত্তি থাকিলে গাঁৱত নথি প্রত্যান্ত ক্ষিত্রত প্রচৰত আপত্তি দর্শীব পাৰিব। ইয়াৰ আগতে চবজমিনত নথি প্রত্যায়নৰ ভাষতাহি প্র দর্শাব পাৰিব ' নাথ প্রত্যায়নৰ দিনা নিজৰ নিজৰ বিভাগ বিত্যান পগত আহিব। बिसानीय भा: कृत्यामञ्जूनश्रकायी वन्त्रत बार्लक

ו עול מולטונים.

| तारिज<br>Date of application for<br>the conv                                                                                                                                                                                                                                                                                                                                                                                                                                                                                                                                                                                                                                                                                                                                                                                                                                                                                                                                                                                                                                                                                                                                                                                                                                                                                                                                                                                                                                                                                                                                                                                                                                                                                                                                                                                                                                                                                                                                                                                                                                                                                  | SEVE  Pre বাঁং মানিমা বাঁ বাবিল  Pre বাটিৰ বাটৰ বাটিৰ বাটৰ  at বাটৰ ভাৰ do notifying  the requisite number of  stamps and folics, | ्राप्त के शिव<br>अपेक्षित स्थाप अ<br>ने से ता<br>Date of delive<br>folios | र फोलिओ<br>रीख<br>ry of the<br>nps and | CAMP<br>AUSE<br>प्रतिस्त वर्गात दे<br>प्रतिसि ते<br>Date on which<br>was ready for | देने के लिए तार भी                                   | त्र विकास के प्रतिकृति के नारिक Date of making over copy to the applicant | नी प्रा     | SAM  SECTION SETS  SETS |                                                                                                               | ि OPY S  ( ) प्रिक्र प्रदेश के स्वास्त्रक |                                                                   | प्रदेश को प्रतिविधि देने की तारीख | प्राचीता के लिए आपेदन की लाएंख<br>Date of application for the copy.                                                                                                                                                                                                                                                                                                                                                                                                                                                                                                                                                                                                                                                                                                                                                                                                                                                                                                                                                                                                                                                                                                                                                                                                                                                                                                                                                                                                                                                                                                                                                                                                                                                                                                                                                                                                                                                                                                                                                                                                                                                                                                                                                                                                                                                                                                           |                                           | NIYFIVE  | जो तारील, जबकि देने के लि<br>प्रतिलिधि तैयार थी<br>Date on which the co | तारीख<br>oy Date of making over the |
|-------------------------------------------------------------------------------------------------------------------------------------------------------------------------------------------------------------------------------------------------------------------------------------------------------------------------------------------------------------------------------------------------------------------------------------------------------------------------------------------------------------------------------------------------------------------------------------------------------------------------------------------------------------------------------------------------------------------------------------------------------------------------------------------------------------------------------------------------------------------------------------------------------------------------------------------------------------------------------------------------------------------------------------------------------------------------------------------------------------------------------------------------------------------------------------------------------------------------------------------------------------------------------------------------------------------------------------------------------------------------------------------------------------------------------------------------------------------------------------------------------------------------------------------------------------------------------------------------------------------------------------------------------------------------------------------------------------------------------------------------------------------------------------------------------------------------------------------------------------------------------------------------------------------------------------------------------------------------------------------------------------------------------------------------------------------------------------------------------------------------------|-----------------------------------------------------------------------------------------------------------------------------------|---------------------------------------------------------------------------|----------------------------------------|------------------------------------------------------------------------------------|------------------------------------------------------|---------------------------------------------------------------------------|-------------|-------------------------------------------------------------------------------------------------------------------------------------------------------------------------------------------------------------------------------------------------------------------------------------------------------------------------------------------------------------------------------------------------------------------------------------------------------------------------------------------------------------------------------------------------------------------------------------------------------------------------------------------------------------------------------------------------------------------------------------------------------------------------------------------------------------------------------------------------------------------------------------------------------------------------------------------------------------------------------------------------------------------------------------------------------------------------------------------------------------------------------------------------------------------------------------------------------------------------------------------------------------------------------------------------------------------------------------------------------------------------------------------------------------------------------------------------------------------------------------------------------------------------------------------------------------------------------------------------------------------------------------------------------------------------------------------------------------------------------------------------------------------------------------------------------------------------------------------------------------------------------------------------------------------------------------------------------------------------------------------------------------------------------------------------------------------------------------------------------------------------------|---------------------------------------------------------------------------------------------------------------|-----------------------------------------------------------------------------------------------------------------------------------------------------------------------------------------------------------------------------------------------------------------------------------------------------------------------------------------------------------------------------------------------------------------------------------------------------------------------------------------------------------------------------------------------------------------------------------------------------------------------------------------------------------------------------------------------------------------------------------------------------------------------------------------------------------------------------------------------------------------------------------------------------------------------------------------------------------------------------------------------------------------------------------------------------------------------------------------------------------------------------------------------------------------------------------------------------------------------------------------------------------------------------------------------------------------------------------------------------------------------------------------------------------------------------------------------------------------------------------------------------------------------------------------------------------------------------------------------------------------------------------------------------------------------------------------------------------------------------------------------------------------------------------------------------------------------------------------------------------------------------------------------------------------------------------------------------------------------------------------------------------------------------------------------------------------------------------------------------------------------------|-------------------------------------------------------------------|-----------------------------------|-------------------------------------------------------------------------------------------------------------------------------------------------------------------------------------------------------------------------------------------------------------------------------------------------------------------------------------------------------------------------------------------------------------------------------------------------------------------------------------------------------------------------------------------------------------------------------------------------------------------------------------------------------------------------------------------------------------------------------------------------------------------------------------------------------------------------------------------------------------------------------------------------------------------------------------------------------------------------------------------------------------------------------------------------------------------------------------------------------------------------------------------------------------------------------------------------------------------------------------------------------------------------------------------------------------------------------------------------------------------------------------------------------------------------------------------------------------------------------------------------------------------------------------------------------------------------------------------------------------------------------------------------------------------------------------------------------------------------------------------------------------------------------------------------------------------------------------------------------------------------------------------------------------------------------------------------------------------------------------------------------------------------------------------------------------------------------------------------------------------------------------------------------------------------------------------------------------------------------------------------------------------------------------------------------------------------------------------------------------------------------|-------------------------------------------|----------|-------------------------------------------------------------------------|-------------------------------------|
| અઝિમે√ન ત્ય? -                                                                                                                                                                                                                                                                                                                                                                                                                                                                                                                                                                                                                                                                                                                                                                                                                                                                                                                                                                                                                                                                                                                                                                                                                                                                                                                                                                                                                                                                                                                                                                                                                                                                                                                                                                                                                                                                                                                                                                                                                                                                                                                | - 86                                                                                                                              |                                                                           |                                        |                                                                                    |                                                      |                                                                           | 0152        | [68(2)                                                                                                                                                                                                                                                                                                                                                                                                                                                                                                                                                                                                                                                                                                                                                                                                                                                                                                                                                                                                                                                                                                                                                                                                                                                                                                                                                                                                                                                                                                                                                                                                                                                                                                                                                                                                                                                                                                                                                                                                                                                                                                                        | 21.02 5.02 21.05 5.0<br>21.02 2.0 13<br>10.00 13. 13[8 12.06<br>10.00 13. 13. 13. 13. 13. 13. 13. 13. 13. 13. |                                                                                                                                                                                                                                                                                                                                                                                                                                                                                                                                                                                                                                                                                                                                                                                                                                                                                                                                                                                                                                                                                                                                                                                                                                                                                                                                                                                                                                                                                                                                                                                                                                                                                                                                                                                                                                                                                                                                                                                                                                                                                                                             | - = 1 · · · · · · · · · · · · · · · · · ·                         |                                   |                                                                                                                                                                                                                                                                                                                                                                                                                                                                                                                                                                                                                                                                                                                                                                                                                                                                                                                                                                                                                                                                                                                                                                                                                                                                                                                                                                                                                                                                                                                                                                                                                                                                                                                                                                                                                                                                                                                                                                                                                                                                                                                                                                                                                                                                                                                                                                               | - ४०४४४<br>भीत्राच्या व्यवस्थ             | 83       |                                                                         |                                     |
| one over g                                                                                                                                                                                                                                                                                                                                                                                                                                                                                                                                                                                                                                                                                                                                                                                                                                                                                                                                                                                                                                                                                                                                                                                                                                                                                                                                                                                                                                                                                                                                                                                                                                                                                                                                                                                                                                                                                                                                                                                                                                                                                                                    | 3V2                                                                                                                               | re slock profes                                                           | Striket refer                          | - Service &                                                                        | अम्पत्य (अजी-                                        | , spansiffin energy                                                       | म्याम् याम् | on y go Street                                                                                                                                                                                                                                                                                                                                                                                                                                                                                                                                                                                                                                                                                                                                                                                                                                                                                                                                                                                                                                                                                                                                                                                                                                                                                                                                                                                                                                                                                                                                                                                                                                                                                                                                                                                                                                                                                                                                                                                                                                                                                                                | Some marge /                                                                                                  | surse sure                                                                                                                                                                                                                                                                                                                                                                                                                                                                                                                                                                                                                                                                                                                                                                                                                                                                                                                                                                                                                                                                                                                                                                                                                                                                                                                                                                                                                                                                                                                                                                                                                                                                                                                                                                                                                                                                                                                                                                                                                                                                                                                  | Palma so orasopia.<br>Onterna ora esergio<br>(Orasoptana esergia) |                                   | अप<br>साम (मिक्सज स्प                                                                                                                                                                                                                                                                                                                                                                                                                                                                                                                                                                                                                                                                                                                                                                                                                                                                                                                                                                                                                                                                                                                                                                                                                                                                                                                                                                                                                                                                                                                                                                                                                                                                                                                                                                                                                                                                                                                                                                                                                                                                                                                                                                                                                                                                                                                                                         | भूत- (म्यून).<br>म. जरण कुरहु             |          | The same one                                                            | 213.22                              |
| (320) (320) (320) (320) (320) (320) (320) (320) (320) (320) (320) (320) (320) (320) (320) (320) (320) (320) (320) (320) (320) (320) (320) (320) (320) (320) (320) (320) (320) (320) (320) (320) (320) (320) (320) (320) (320) (320) (320) (320) (320) (320) (320) (320) (320) (320) (320) (320) (320) (320) (320) (320) (320) (320) (320) (320) (320) (320) (320) (320) (320) (320) (320) (320) (320) (320) (320) (320) (320) (320) (320) (320) (320) (320) (320) (320) (320) (320) (320) (320) (320) (320) (320) (320) (320) (320) (320) (320) (320) (320) (320) (320) (320) (320) (320) (320) (320) (320) (320) (320) (320) (320) (320) (320) (320) (320) (320) (320) (320) (320) (320) (320) (320) (320) (320) (320) (320) (320) (320) (320) (320) (320) (320) (320) (320) (320) (320) (320) (320) (320) (320) (320) (320) (320) (320) (320) (320) (320) (320) (320) (320) (320) (320) (320) (320) (320) (320) (320) (320) (320) (320) (320) (320) (320) (320) (320) (320) (320) (320) (320) (320) (320) (320) (320) (320) (320) (320) (320) (320) (320) (320) (320) (320) (320) (320) (320) (320) (320) (320) (320) (320) (320) (320) (320) (320) (320) (320) (320) (320) (320) (320) (320) (320) (320) (320) (320) (320) (320) (320) (320) (320) (320) (320) (320) (320) (320) (320) (320) (320) (320) (320) (320) (320) (320) (320) (320) (320) (320) (320) (320) (320) (320) (320) (320) (320) (320) (320) (320) (320) (320) (320) (320) (320) (320) (320) (320) (320) (320) (320) (320) (320) (320) (320) (320) (320) (320) (320) (320) (320) (320) (320) (320) (320) (320) (320) (320) (320) (320) (320) (320) (320) (320) (320) (320) (320) (320) (320) (320) (320) (320) (320) (320) (320) (320) (320) (320) (320) (320) (320) (320) (320) (320) (320) (320) (320) (320) (320) (320) (320) (320) (320) (320) (320) (320) (320) (320) (320) (320) (320) (320) (320) (320) (320) (320) (320) (320) (320) (320) (320) (320) (320) (320) (320) (320) (320) (320) (320) (320) (320) (320) (320) (320) (320) (320) (320) (320) (320) (320) (320) (320) (320) (320) (320) (320) (320) (320) (320) (320) (320) (320) (320) | angens 2                                                                                                                          |                                                                           | 2                                      | 046 04/0 05 5 05 6 05 7 05 6 05 7 05 7 05 7 05 7 05 7 05 7 05 7 05 7               | 3M2<br>3M2<br>3M3<br>3M3<br>3M3<br>3M3<br>3M3<br>3M3 | 0'52<br>22'69<br>8'66<br>8'07<br>2'35<br>0'56<br>2'66                     |             | 3/27-(8<br>24/2-12)                                                                                                                                                                                                                                                                                                                                                                                                                                                                                                                                                                                                                                                                                                                                                                                                                                                                                                                                                                                                                                                                                                                                                                                                                                                                                                                                                                                                                                                                                                                                                                                                                                                                                                                                                                                                                                                                                                                                                                                                                                                                                                           | 1000, 200 - 12 20 2 20 2 2 2 2 2 2 2 2 2 2 2 2 2 2                                                            | Sour All Colors                                                                                                                                                                                                                                                                                                                                                                                                                                                                                                                                                                                                                                                                                                                                                                                                                                                                                                                                                                                                                                                                                                                                                                                                                                                                                                                                                                                                                                                                                                                                                                                                                                                                                                                                                                                                                                                                                                                                                                                                                                                                                                             | ***                                                               |                                   | (4): 5<br>1): 2<br>1): 2<br>1<br>1<br>1<br>1<br>1<br>1<br>1<br>1<br>1<br>1<br>1<br>1<br>1 | 25 20 20 20 20 20 20 20 20 20 20 20 20 20 | 128 22 L | a be Trus Carro  orice, Names                                           | 26 24 2 213 24 -                    |