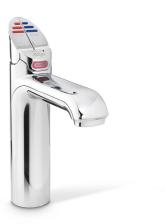

## HYDROTAP G5 BCS20 CLASSIC CHROME

| H51760Z00AU |
|-------------|
| Commercial  |
| 100         |
| 75          |
|             |

| Тар                          | Zip HydroTap CLASSIC Tap (Chrome)                                              |
|------------------------------|--------------------------------------------------------------------------------|
| Water Pressure               | Min 250kPa - Max 700kPa                                                        |
| Water Connection             | 1/2" BSP (G1/2)                                                                |
| Water Supply<br>Requirements | Cold                                                                           |
| Water Valves                 | Integrated 500kPa Pressure limiting valve and Dual Check Valve                 |
| Power Rating                 | 1.96kW 220-240V 50Hz                                                           |
| Power Supply                 | 1 x 10 Amp socket outlet                                                       |
| Dimensions                   | W339mm x D460mm x H333mm                                                       |
| Product Approvals            | WaterMark, RCM, ARC                                                            |
| Warranty                     | 5 years (appliance warranty 36 months plus additional 24 months tank warranty) |
|                              |                                                                                |