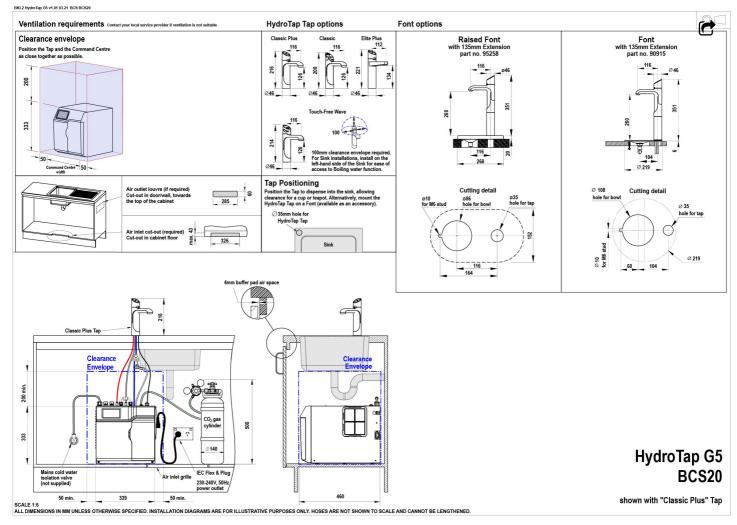

## Installation Requirements

1. Installation and connection of your Zip HydroTap must be carried out by a qualified person, observing national and local regulations. 2. You will require suitable mains electrical and drinking water connections, plus waste water drainage all within 1.5 metres of the product. 3. HydroTap is air-cooled so discrete cabinetry cut-outs are required for ventilation. 4. Installation on most bench tops is straightforward however some stone bench tops may require a specialised cutting service. 5. If you live in a hard water area, we recommend installation of a Zip scale filtration kit. 6. Installation by Zip Professional Service can be arranged with a phone call or through www.zipwater.com

Installation Detail