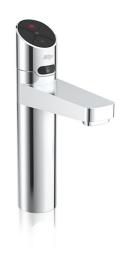

## HYDROTAP G5 B ELITE PLUS CHROME

**BOILING** 

**FILTERED** 

| Тар                          | Zip HydroTap Design Range ELITE PLUS Tap (Chrome)                              |
|------------------------------|--------------------------------------------------------------------------------|
| Water Pressure               | Min 250kPa - Max 700kPa                                                        |
| Water Connection             | 1/2" BSP (G1/2)                                                                |
| Water Supply<br>Requirements | Cold                                                                           |
| Water Valves                 | Integrated 500kPa Pressure limiting valve and Dual Check Valve                 |
| Power Rating                 | 1.35kW 220-240V 50Hz                                                           |
| Power Supply                 | 1 x 10 Amp socket outlet                                                       |
| Dimensions                   | W280mm x D313mm x H333mm                                                       |
| Product Approvals            | WaterMark, RCM, ARC                                                            |
| Warranty                     | 5 years (appliance warranty 36 months plus additional 24 months tank warranty) |
|                              |                                                                                |