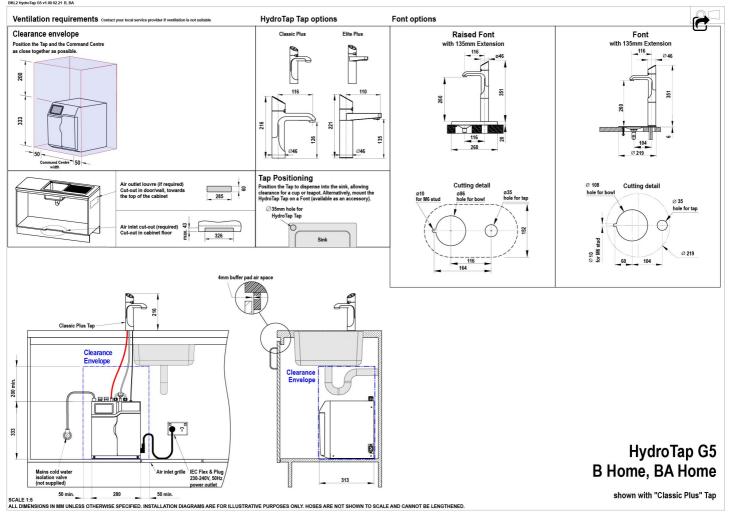

## Installation Requirements

1. Installation and connection of your Zip HydroTap must be carried out by a qualified person, observing national and local regulations. 2. You will require suitable mains electrical and drinking water connections, plus waste water drainage all within 1.5 metres of the product. 3. HydroTap is air-cooled so discrete cabinetry cut-outs are required for ventilation. 4. Installation on most bench tops is straightforward however some stone bench tops may require a specialised cutting service. 5. If you live in a hard water area, we recommend installation of a Zip scale filtration kit. 6. Installation by Zip Professional Service can be arranged with a phone call or through www.zipwater.com

## Installation Detail